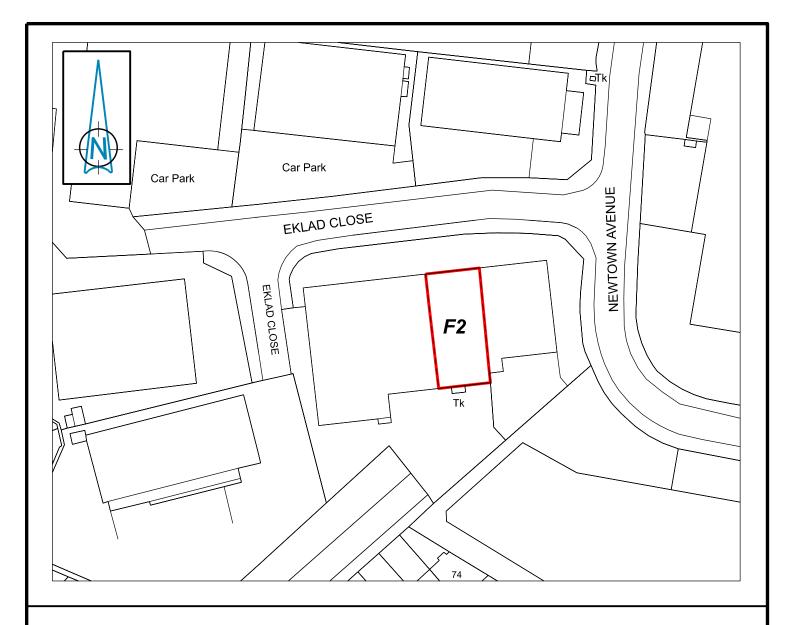

## **UNIT F2 EKLAD PARK**

Malahide Road Industrial Estate

Dublin City Council to Irish Shipping and Transport Limited

Assignment of Leasehold Interest

Comhairle Cathrach Bhaile Átha Cliath Dublin City Council An Roinn Comhshaoil agus Iompair Rannán Suirbhéireachta agus Léarscáilithe