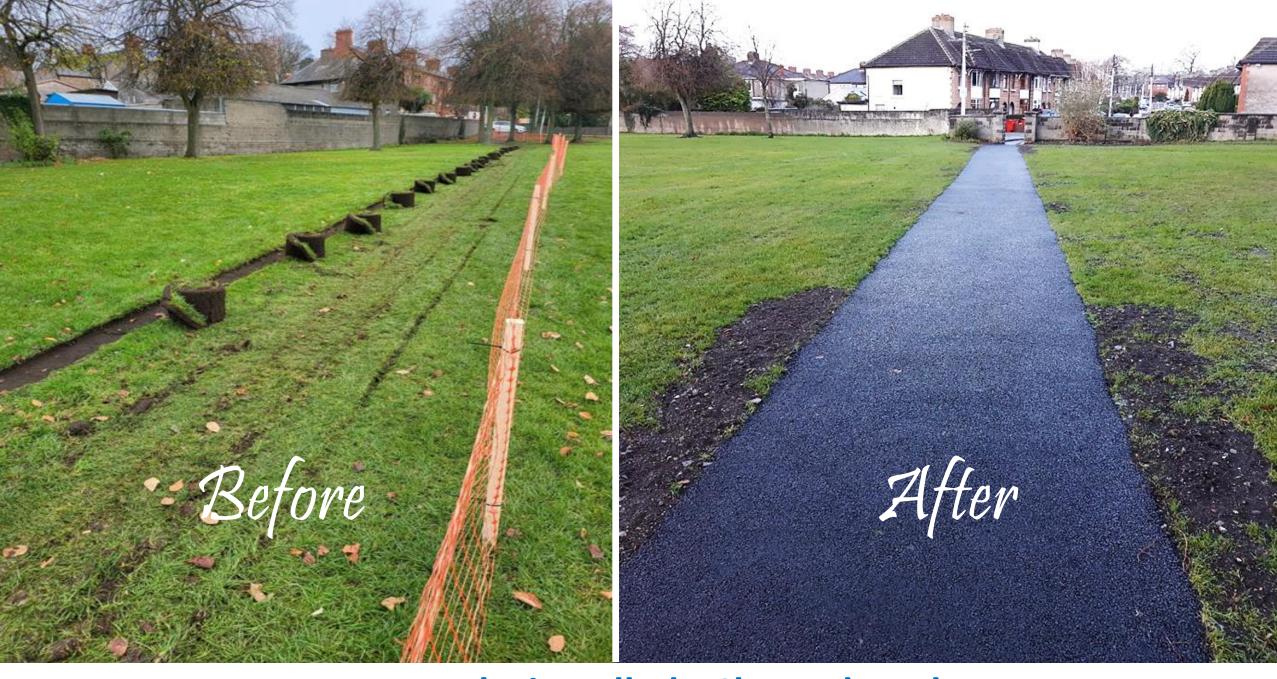

The following photographs are a catalogue of improvements effected in the Richmond Road area by the North Central Area Office over the past year.

#### This wall was enabling antisocial behaviour & so was removed & replaced with railings matching in with the original boundary railings in the rest of Clonturk Park.

Before

# Ajler

Now a clear line of sight...

#### **New railings installed - Clonturk Park**



### **New railings installed - Clonturk Park**



#### **New paths installed - Clonturk Park**



## **Clonturk Park – New hard standing for bicycle racks**



## **Richmond Road – Match day parking**



#### **Richmond Road – Planters**