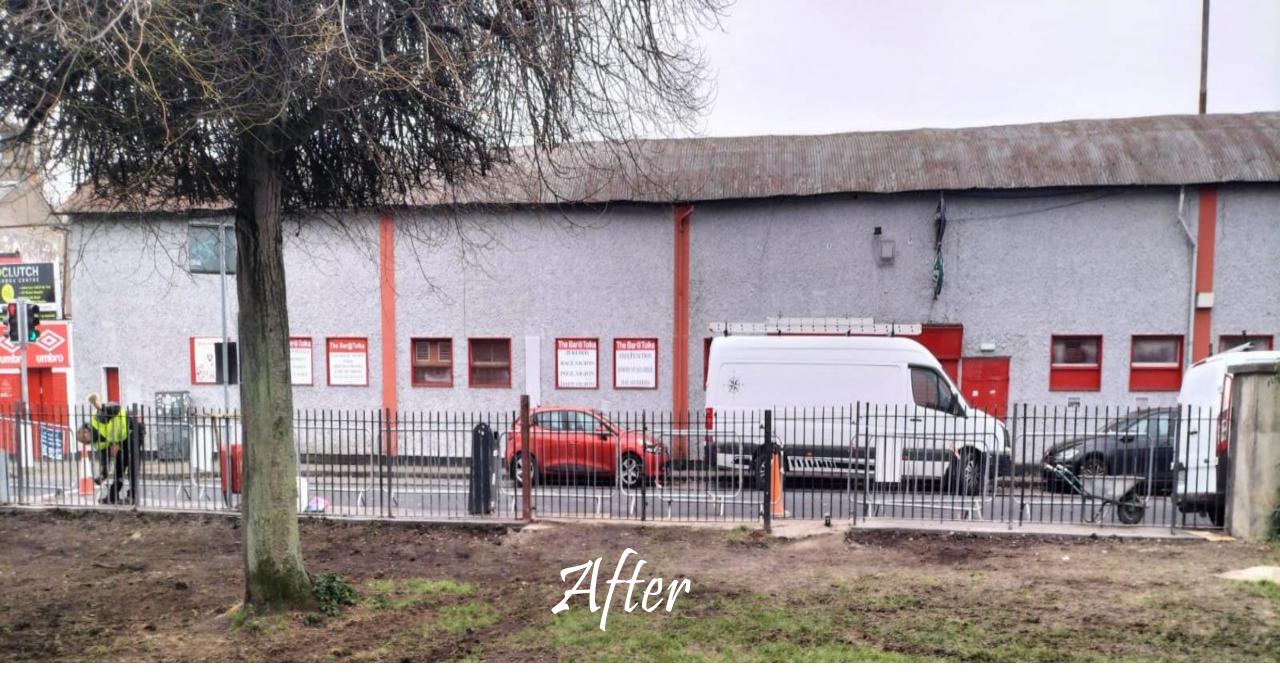

#### **New railings installed - Clonturk Park**

### **New railings installed - Clonturk Park**