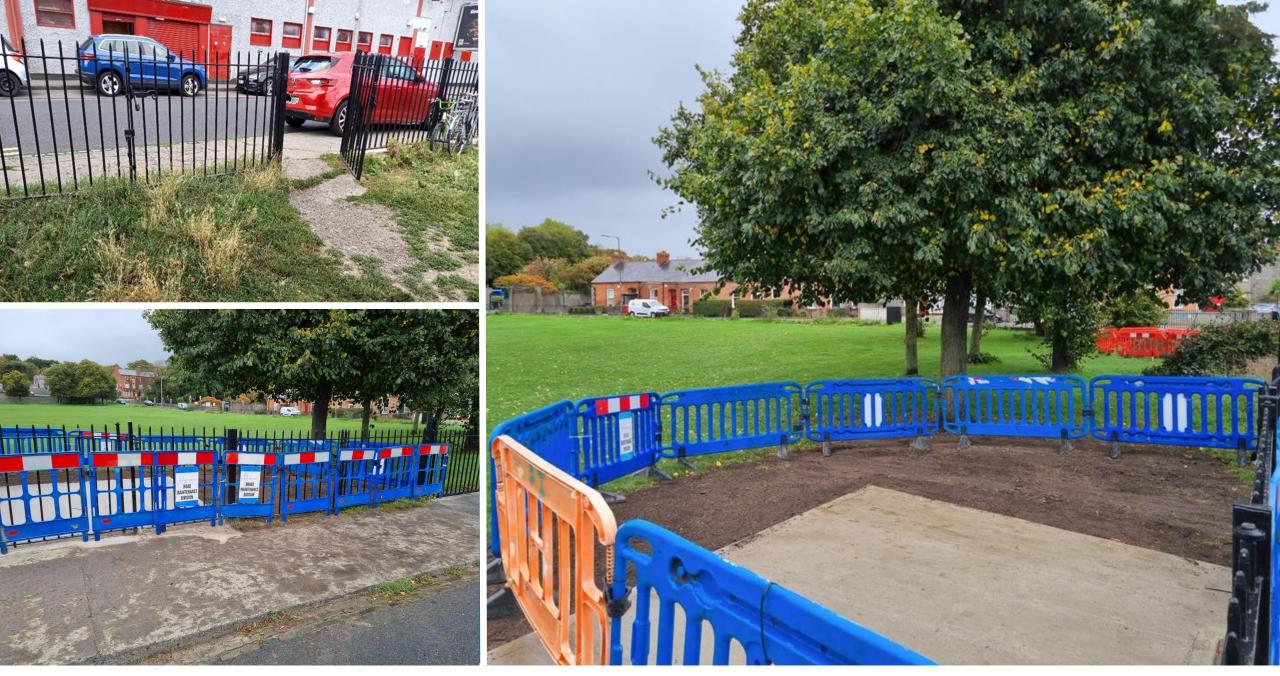

## **Clonturk Park – New hard standing for bicycle racks**

## **Richmond Road – Match day parking**