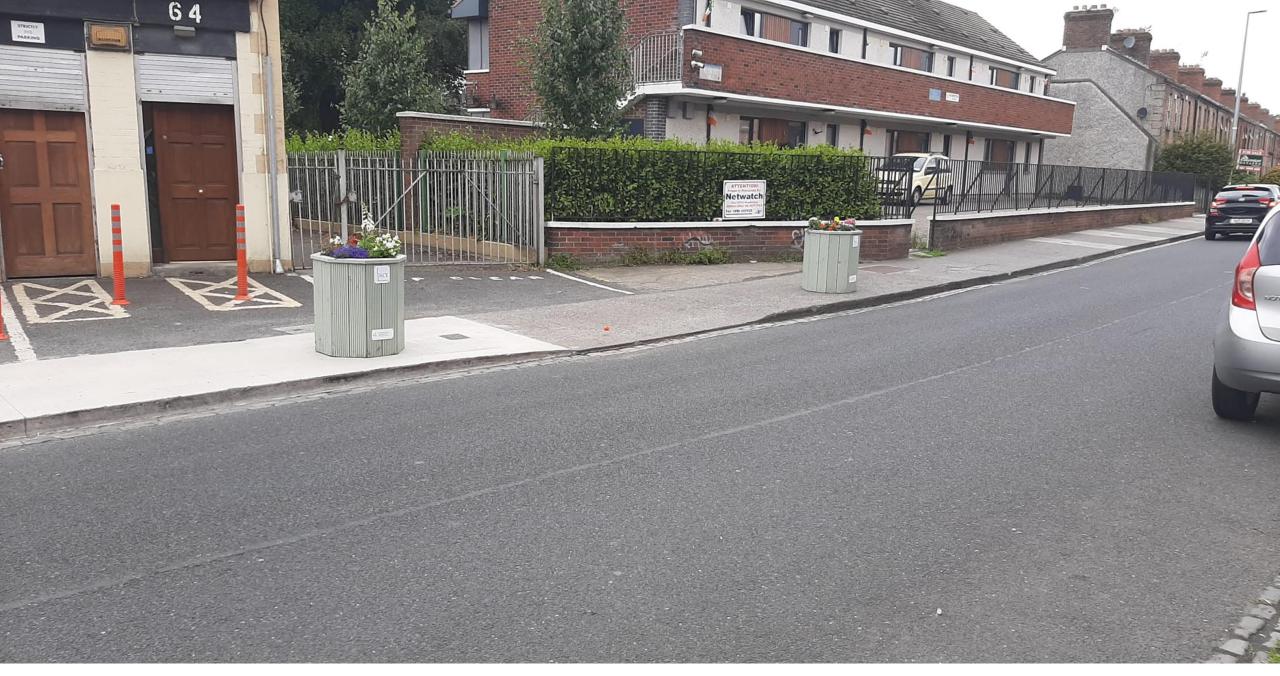

The following photographs are a catalogue of improvements effected in the Richmond Road area by the North Central Area Office over the past year.

#### This wall was enabling antisocial behaviour & so was removed & replaced with railings matching in with the original boundary railings in the rest of Clonturk Park.

Before

# Ajler

Now a clear line of sight...

#### **New railings installed - Clonturk Park**



### **New railings installed - Clonturk Park**



#### **New paths installed - Clonturk Park**



## **Clonturk Park – New hard standing for bicycle racks**



## **Richmond Road – Match day parking**



#### **Richmond Road – Planters**