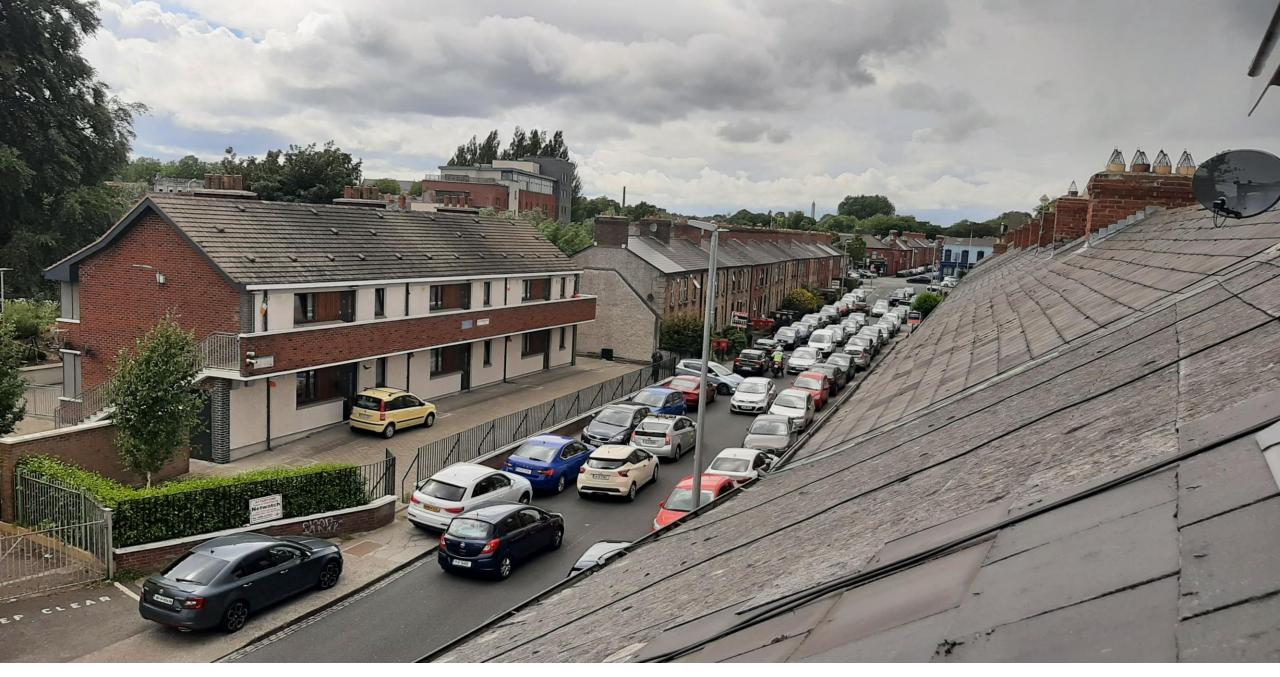

The following photographs are a catalogue of improvements effected in the Richmond Road area by the North Central Area Office over the past year.

#### This wall was enabling antisocial behaviour & so was removed & replaced with railings matching in with the original boundary railings in the rest of Clonturk Park.

Before

# Ajler

Now a clear line of sight...

#### **New railings installed - Clonturk Park**



### **New railings installed - Clonturk Park**



#### **New paths installed - Clonturk Park**



## **Clonturk Park – New hard standing for bicycle racks**



## **Richmond Road – Match day parking**



#### **Richmond Road – Planters**