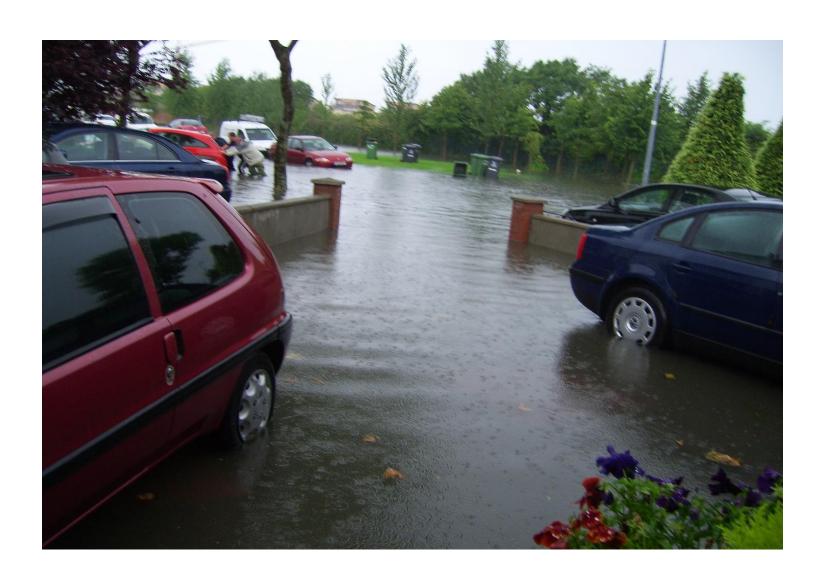

# Glendhu Park, Climate Change Flooding

- Severe flooding in Glendhu Park in 2008, 2009 and 2011 lead to the construction of two large swales or flood retention ponds at Park Road and Glendhu Park in Cabra. These have reduced flooding in the area significantly.
- Glendhu Park swale was increased by 10% to 2,000M3 in volume to cover some of anticipated climate change rainfall increases.
- Park Road swale holds around 700M3 flood water upstream of the Glendhu Park area.
- Part 8 Planning permission was required for these significant changes to local green areas as well as consultation with other Divisions within DCC particularly the Parks & Landscape Services Division.

# Flooding in Glendhu Park, 2011