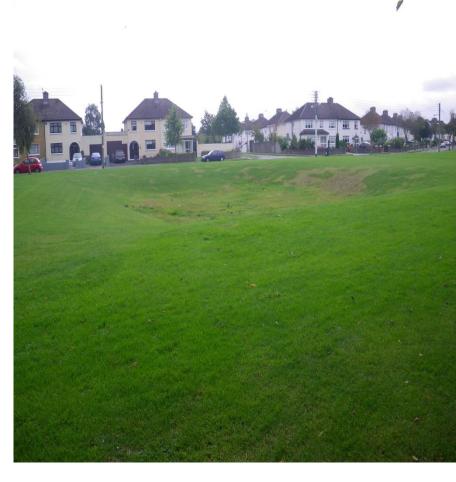

|                               | Proposed Distance Works |                      |    | FIRE COUNTY  |   | Swiffer Parket          | and the same of th | - Am           | 2900     | MT5      |

# As constructed Park Road & Glendhu Park Swales





# **Any Questions**