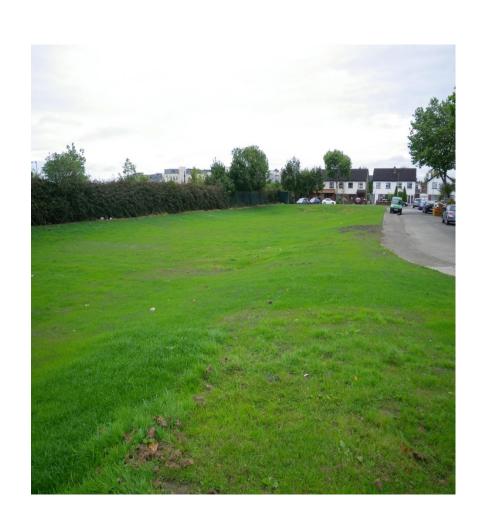

|                               | Proposed Distance Works |                      |    | FIRE COUNTY  |   | Swiffer Parket          | and the same of th | - Am           | 2900     | MT5      |

# As constructed Park Road & Glendhu Park Swales





# **Any Questions**