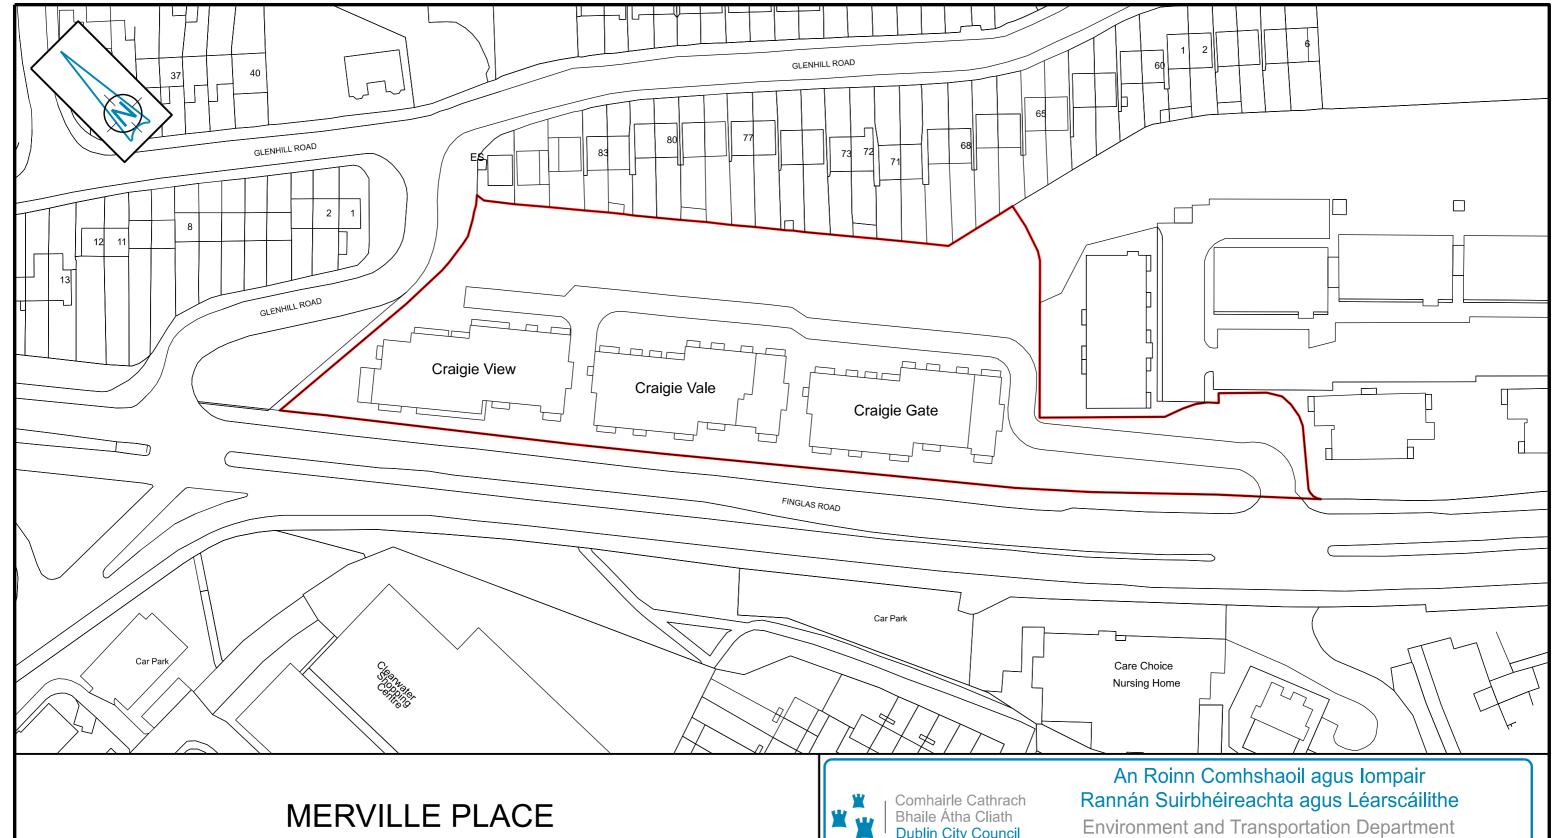

Map for Naming and Numbering

- 1 59 Craigie View
- 1 64 Craigie Vale
- 1 70 Craigie Gate

| INDEX No | DWG | REV | FILE NO | F:\SM-2022-0099 - 001 - A.dgn

Survey and Mapping Division

THIS MAP IS CERTIFIED TO BE COMPUTER GENERATED BY
DUBLIN CITY COUNCIL FROM ORDNANCE SURVEY DIGITAL MAPBASE
SURVEY, MAPPING AND RELATED RESEARCH APPROVED