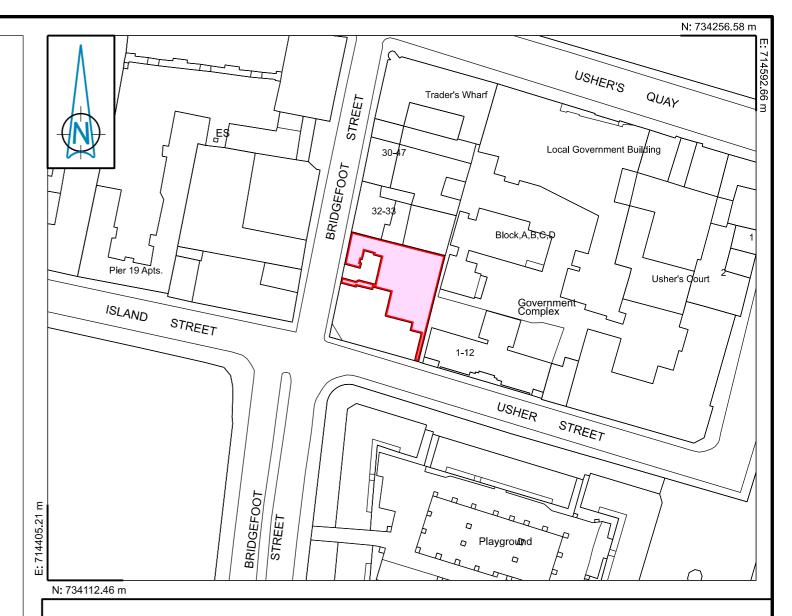

## UNIT 2, THE COURT BRIDGEFOOT STREET, DUBLIN 8

Dublin City Council to Peter McVerry Trust CLG
Grant of Lease

An Roinn Comhshaoil agus Iompair Rannán Suirbhéireachta agus Léarscáilithe

Environment and Transportation Department Survey and Mapping Division

F:\SM-2021-0475 - 001 - A.dgn

| O.S REF    | SCALE                     |
|------------|---------------------------|
| 3263-09    | 1:1000, 1:200             |
| DATE       | SURVEYED /<br>PRODUCED BY |
| 01-07-2021 | D.Brown                   |
|            |                           |

INDEX No.

SM-2021-0475

Dr JOHN W. FLANAGAN
CEng FIEI FICE

**CITY ENGINEER** 

THOMAS CURRAN
ACTING MANAGER LAND SURVEYING & MAPPING
DUBLIN CITY COUNCIL

AN G & MARRING

DWG REV

OSi data: © Ordnance Survey Ireland. All rights reserved. Licence Number 2021 /23/CCMA/ Dublin City Council