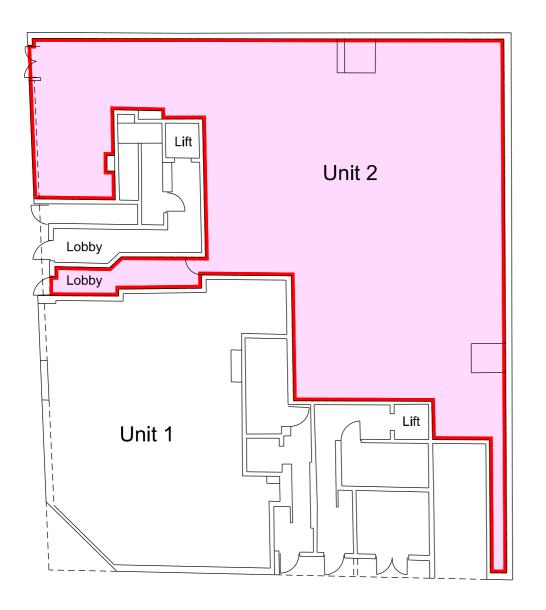

Unit 2 - Ground Floor Only
Area: 358m<sup>2</sup>

Scale: 1:200

## UNIT 2, THE COURT BRIDGEFOOT STREET, DUBLIN 8

Dublin City Council to Peter McVerry Trust CLG
Grant of Lease

An Roinn Comhshaoil agus Iompair Rannán Suirbhéireachta agus Léarscáilithe

Environment and Transportation Department Survey and Mapping Division