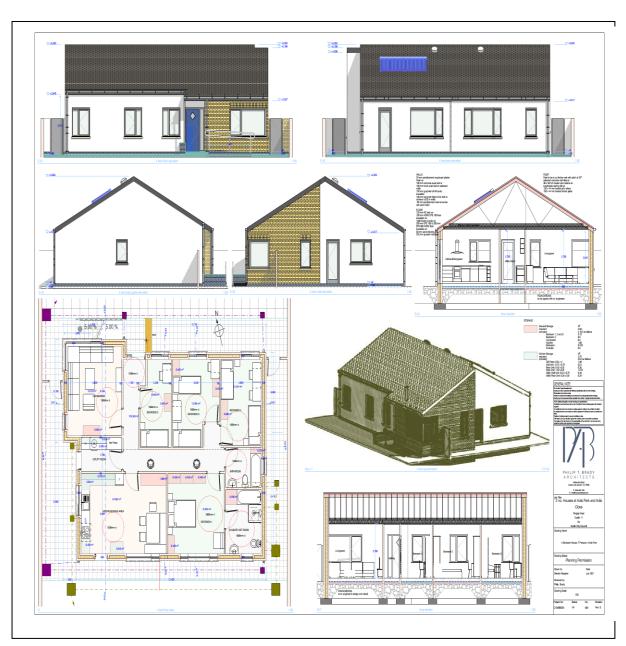

## **Project Description**

The proposal is to demolish the existing Community Centre in Avila Park, which has not been in use for some time, and to build 2 houses on the resultant site. Building another house on the vacant land at the end of Avila Close is also proposed. All 3 houses will be single storey. They are to have car parking spaces to the front and private amenity spaces to the rear. The Traveller Accommodation Unit of the Housing Department, Dublin City Council, is the sponsor for this proposal. Following its initiation the house designs were progressed and the scheme was lodged for Part 8 in September 2021. The Planning Application Number is 3557/21.