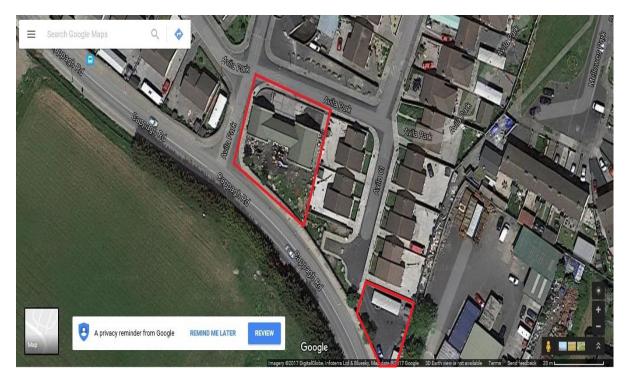

# John Flynn

Senior Executive Architect

Aerial View of the sites at Avila Park and Avila Close

Site Layout Plan

One Bedroom House

Two Bedroom House

Four Bedroom House