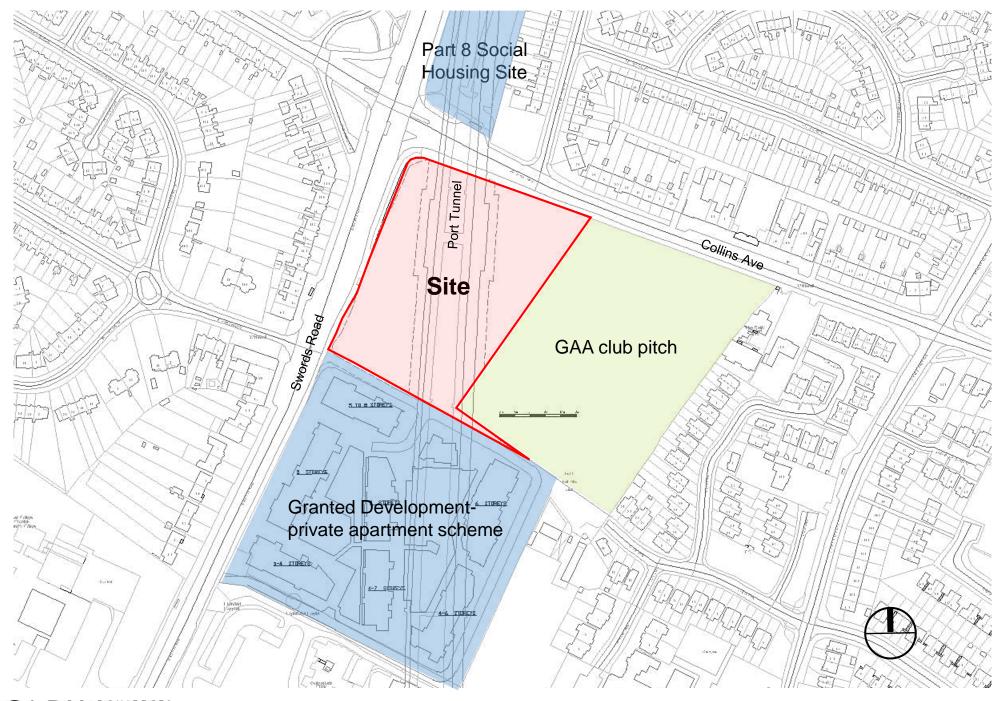

# Whitehall, Dublin 9 - Proposed Site Plan

| 30 36% 12 15% 83 100%  al Design 10 pect 52%  a 8315m2 ppen Space 1,670m2 20%  inal Open 548m2 523 req  Phase 118uph  Site Entrance Permitted Development | nits            | Ph 1    |         |        |                                                                                                                                                                                                                                                                                                                                                                                                                                                                                                                                                                                                                                                                                                                                                                                                                                                                                                                                                                                                                                                                                                                                                                                                                                                                                                                                                                                                                                                                                                                                                                                                                                                                                                                                                                                                                                                                                                                                                                                                                                                                                                                                | N PON               | Site Entrand |
|-----------------------------------------------------------------------------------------------------------------------------------------------------------|-----------------|---------|---------|--------|--------------------------------------------------------------------------------------------------------------------------------------------------------------------------------------------------------------------------------------------------------------------------------------------------------------------------------------------------------------------------------------------------------------------------------------------------------------------------------------------------------------------------------------------------------------------------------------------------------------------------------------------------------------------------------------------------------------------------------------------------------------------------------------------------------------------------------------------------------------------------------------------------------------------------------------------------------------------------------------------------------------------------------------------------------------------------------------------------------------------------------------------------------------------------------------------------------------------------------------------------------------------------------------------------------------------------------------------------------------------------------------------------------------------------------------------------------------------------------------------------------------------------------------------------------------------------------------------------------------------------------------------------------------------------------------------------------------------------------------------------------------------------------------------------------------------------------------------------------------------------------------------------------------------------------------------------------------------------------------------------------------------------------------------------------------------------------------------------------------------------------|---------------------|--------------|
| 12 15% 83 100%  al Design pect 52%  a 8315m2                                                                                                              | Bed             |         | 49%     | Jan 1  | Tuni tuni                                                                                                                                                                                                                                                                                                                                                                                                                                                                                                                                                                                                                                                                                                                                                                                                                                                                                                                                                                                                                                                                                                                                                                                                                                                                                                                                                                                                                                                                                                                                                                                                                                                                                                                                                                                                                                                                                                                                                                                                                                                                                                                      | The same            |              |
| al Design 10 pect 52%  a 8315m2 Open Space 1,670m2 20%  mal Open 548m2 523 req  Phase 118uph  Site Entrance Permitted Development  Poten future           | Bed             |         |         |        | × November 1                                                                                                                                                                                                                                                                                                                                                                                                                                                                                                                                                                                                                                                                                                                                                                                                                                                                                                                                                                                                                                                                                                                                                                                                                                                                                                                                                                                                                                                                                                                                                                                                                                                                                                                                                                                                                                                                                                                                                                                                                                                                                                                   |                     |              |
| al Design pect 52%  a 8315m2                                                                                                                              | Bed             |         |         |        |                                                                                                                                                                                                                                                                                                                                                                                                                                                                                                                                                                                                                                                                                                                                                                                                                                                                                                                                                                                                                                                                                                                                                                                                                                                                                                                                                                                                                                                                                                                                                                                                                                                                                                                                                                                                                                                                                                                                                                                                                                                                                                                                | Creche<br>Play Area | 1:00         |
| pect 52%  a 8315m2 ppen Space 1,670m2 20%  mal Open 548m2 523 req  118uph  Site Entrance Permitted Development  Poten future                              | al              | 83      | 100%    |        |                                                                                                                                                                                                                                                                                                                                                                                                                                                                                                                                                                                                                                                                                                                                                                                                                                                                                                                                                                                                                                                                                                                                                                                                                                                                                                                                                                                                                                                                                                                                                                                                                                                                                                                                                                                                                                                                                                                                                                                                                                                                                                                                |                     |              |
| a 8315m2 Open Space 1,670m2 20% Inal Open 548m2 523 req  Site Entrance Permitted Development  Poten future                                                | niversal Design | 10      |         |        |                                                                                                                                                                                                                                                                                                                                                                                                                                                                                                                                                                                                                                                                                                                                                                                                                                                                                                                                                                                                                                                                                                                                                                                                                                                                                                                                                                                                                                                                                                                                                                                                                                                                                                                                                                                                                                                                                                                                                                                                                                                                                                                                | **                  | Min South    |
| Site Entrance Permitted Development  1,670m2  20%  Future Phase  Pos  Pos  Pos  Pos  Pos  Pos  Pos  P                                                     | al Aspect       |         |         |        | * 7                                                                                                                                                                                                                                                                                                                                                                                                                                                                                                                                                                                                                                                                                                                                                                                                                                                                                                                                                                                                                                                                                                                                                                                                                                                                                                                                                                                                                                                                                                                                                                                                                                                                                                                                                                                                                                                                                                                                                                                                                                                                                                                            |                     |              |
| Site Entrance Permitted Development  Future Phase  Phase  Potentitutive                                                                                   | e Area          | 8315m2  |         |        | *                                                                                                                                                                                                                                                                                                                                                                                                                                                                                                                                                                                                                                                                                                                                                                                                                                                                                                                                                                                                                                                                                                                                                                                                                                                                                                                                                                                                                                                                                                                                                                                                                                                                                                                                                                                                                                                                                                                                                                                                                                                                                                                              |                     |              |
| Site Entrance Permitted Development  Phase Phase Phase                                                                                                    | blic Open Space | 1,670m2 | 20%     |        |                                                                                                                                                                                                                                                                                                                                                                                                                                                                                                                                                                                                                                                                                                                                                                                                                                                                                                                                                                                                                                                                                                                                                                                                                                                                                                                                                                                                                                                                                                                                                                                                                                                                                                                                                                                                                                                                                                                                                                                                                                                                                                                                | POS                 |              |
| Site Entrance Permitted Development  Phase Phase Phase Potentiure                                                                                         | ommunal Open    |         |         |        | Future                                                                                                                                                                                                                                                                                                                                                                                                                                                                                                                                                                                                                                                                                                                                                                                                                                                                                                                                                                                                                                                                                                                                                                                                                                                                                                                                                                                                                                                                                                                                                                                                                                                                                                                                                                                                                                                                                                                                                                                                                                                                                                                         |                     |              |
| Site Entrance Permitted Development Poten future                                                                                                          | ace             | 548m2   | 523 req |        |                                                                                                                                                                                                                                                                                                                                                                                                                                                                                                                                                                                                                                                                                                                                                                                                                                                                                                                                                                                                                                                                                                                                                                                                                                                                                                                                                                                                                                                                                                                                                                                                                                                                                                                                                                                                                                                                                                                                                                                                                                                                                                                                |                     |              |
| Permitted Development Poten future                                                                                                                        | nsity           | 118uph  |         |        | Indo                                                                                                                                                                                                                                                                                                                                                                                                                                                                                                                                                                                                                                                                                                                                                                                                                                                                                                                                                                                                                                                                                                                                                                                                                                                                                                                                                                                                                                                                                                                                                                                                                                                                                                                                                                                                                                                                                                                                                                                                                                                                                                                           |                     |              |
| Permitted Development Poten future                                                                                                                        |                 |         |         |        |                                                                                                                                                                                                                                                                                                                                                                                                                                                                                                                                                                                                                                                                                                                                                                                                                                                                                                                                                                                                                                                                                                                                                                                                                                                                                                                                                                                                                                                                                                                                                                                                                                                                                                                                                                                                                                                                                                                                                                                                                                                                                                                                |                     |              |
| Permitted Development Poten future                                                                                                                        |                 |         |         |        |                                                                                                                                                                                                                                                                                                                                                                                                                                                                                                                                                                                                                                                                                                                                                                                                                                                                                                                                                                                                                                                                                                                                                                                                                                                                                                                                                                                                                                                                                                                                                                                                                                                                                                                                                                                                                                                                                                                                                                                                                                                                                                                                |                     |              |
| Development  Poten future                                                                                                                                 |                 |         |         | 4      | 777                                                                                                                                                                                                                                                                                                                                                                                                                                                                                                                                                                                                                                                                                                                                                                                                                                                                                                                                                                                                                                                                                                                                                                                                                                                                                                                                                                                                                                                                                                                                                                                                                                                                                                                                                                                                                                                                                                                                                                                                                                                                                                                            |                     |              |
| future                                                                                                                                                    |                 |         |         |        | The state of the s |                     |              |
| future                                                                                                                                                    |                 |         | Devel   | opment |                                                                                                                                                                                                                                                                                                                                                                                                                                                                                                                                                                                                                                                                                                                                                                                                                                                                                                                                                                                                                                                                                                                                                                                                                                                                                                                                                                                                                                                                                                                                                                                                                                                                                                                                                                                                                                                                                                                                                                                                                                                                                                                                |                     | Potential    |
|                                                                                                                                                           |                 |         |         |        |                                                                                                                                                                                                                                                                                                                                                                                                                                                                                                                                                                                                                                                                                                                                                                                                                                                                                                                                                                                                                                                                                                                                                                                                                                                                                                                                                                                                                                                                                                                                                                                                                                                                                                                                                                                                                                                                                                                                                                                                                                                                                                                                |                     | future       |
|                                                                                                                                                           |                 |         |         |        | The state of the s |                     | connection   |
|                                                                                                                                                           |                 |         |         |        |                                                                                                                                                                                                                                                                                                                                                                                                                                                                                                                                                                                                                                                                                                                                                                                                                                                                                                                                                                                                                                                                                                                                                                                                                                                                                                                                                                                                                                                                                                                                                                                                                                                                                                                                                                                                                                                                                                                                                                                                                                                                                                                                |                     |              |
|                                                                                                                                                           |                 |         |         |        |                                                                                                                                                                                                                                                                                                                                                                                                                                                                                                                                                                                                                                                                                                                                                                                                                                                                                                                                                                                                                                                                                                                                                                                                                                                                                                                                                                                                                                                                                                                                                                                                                                                                                                                                                                                                                                                                                                                                                                                                                                                                                                                                |                     |              |