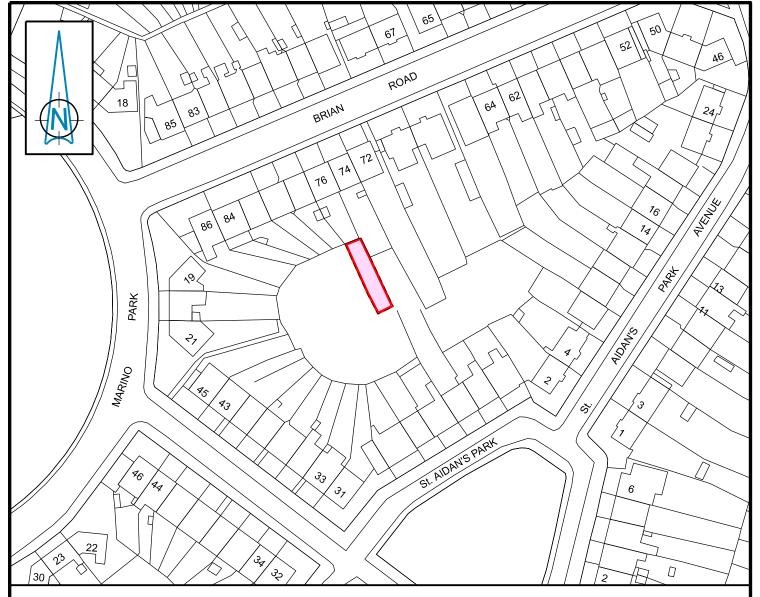

## BRIAN ROAD No. 76 - Lands at rear

Proposed Disposal of the fee simple in a plot of land to the rear of 76 Brian Road to Sandra McCabe and Michael Loftus, the legal personal representatives of Ann Loftus

Map for Information Purposes

Area 97m<sup>2</sup>

Comhairle Cathrach Bhaile Átha Cliath Dublin City Council An Roinn Comhshaoil agus Iompair Rannán Suirbhéireachta agus Léarscáilithe

Environment and Transportation Department Survey and Mapping Division