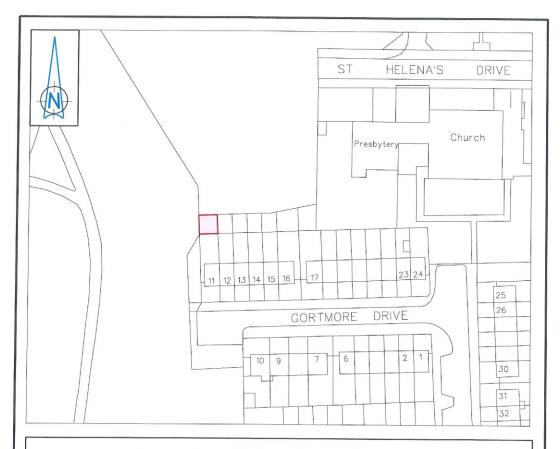

#### MAP FOR DISPOSAL

Dublin City Council to Elizabeth Kearney

Area = 48.7 sqm

Comhairle Cathrach Bhaile Átha Cliath Dublin City Council

## An Roinn Comhshaoil agus Iompair Rannán Suirbhéireachta agus Léarscáilithe

Environment and Transportation Department Survey and Mapping Division

| O.S REF            | SCALE                           |
|--------------------|---------------------------------|
| 3131-22            | 1:1000                          |
| DATE<br>28.08.2017 | SURVEYED /<br>PRODUCED BY<br>AA |

JOHN W. FLANAGAN
PhD CEng Eur Ing FIEI FICE
ACTING CITY ENGINEER

THIS MAP IS CERTIFIED TO BE COMPUTER GENERATED BY DUBLIN GITY COUNCIL FROM ORDNANCE SURVEY DIGITAL MAPBASE SURVEY, MAPPING AND RELATED RESEARCH APPROVED

APPROVED \_\_\_\_

THOMAS CURRAN
ACTING MANAGER LAND SURVEYING & MAPPING
DUBLIN CITY COUNCIL

INDEX No.

SM-2017-0399-001

(Land at rear of)