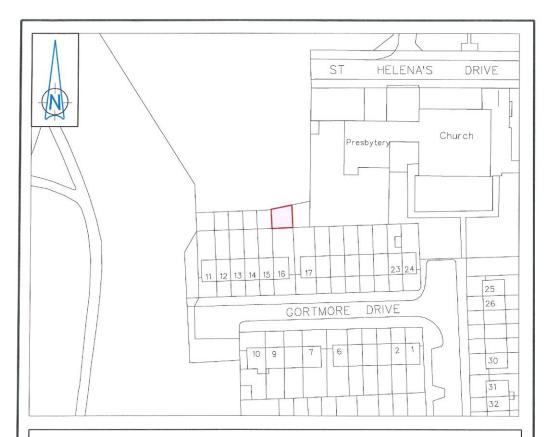

#### MAP FOR DISPOSAL

Dublin City Council to David Perkins & Ann Perkins

Area = 41.1 sqm

Comhairle Cathrach Bhaile Átha Cliath Dublin City Council

## An Roinn Comhshaoil agus Iompair Rannán Suirbhéireachta agus Léarscáilithe

**Environment and Transportation Department** Survey and Mapping Division

| O.S REF    | SCALE       |  |
|------------|-------------|--|
| 3131-22    | 1:1000      |  |
| DATE       | SURVEYED /  |  |
| 28.08.2017 | PRODUCED BY |  |

JOHN W. FLANAGAN PhD CEng Eur Ing FIEI FICE **ACTING CITY ENGINEER** 

FOLDER CODE DWG REV SM-2017-0400-\_0204- C3 - 001 - A.dgn FILE NO

THIS MAP IS CERTIFIED TO BE COMPUTER GENERATED BY UBLIN CITY COUNCIL FROM ORDNANCE SURVEY DIGITAL MAPBASE

SURVEY, MAPPING AND RELATED RESEARCH APPROVED

THOMAS CURRAN ACTING MANAGER LAND SURVEYING & MAPPING DUBLIN CITY COUNCIL INDEX No.

SM-2017-0400-001

(Land at rear of)