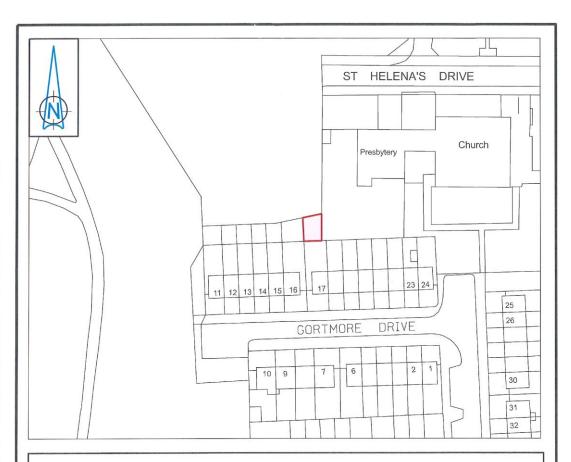

### **MAP FOR DISPOSAL**

Dublin City Council to Thomas Fitzpatrick

Area = 36.3 sqm

Comhairle Cathrach Bhaile Átha Cliath Dublin City Council

### An Roinn Comhshaoil agus Iompair Rannán Suirbhéireachta agus Léarscáilithe

Environment and Transportation Department Survey and Mapping Division

| O.S REF    | SCALE                     |
|------------|---------------------------|
| 3131-22    | 1:1000                    |
| DATE       | SURVEYED /<br>PRODUCED BY |
| 28.08.2017 | AA                        |

JOHN W. FLANAGAN
PhD CEng Eur Ing FIEI FICE
ACTING CITY ENGINEER

| INDEX No | FOLDER | CODE | DWG | REV FILE NO SM-2017-0401-\_0204- C3 - 001 - A.dgn

THIS MAP IS CERTIFIED TO BE COMPUTER GENERATED BY DUBLIN CITY COUNCIL FROM ORDNANCE SURVEY DIGITAL MAPBAS SURVEY, MAPPING AND RELATED RESEARCH APPROVED

THOMAS CURRAN
ACTING MANAGER LAND SURVEYING & MAPPING
DUBLIN CITY COUNCIL

INDEX No.

SM-2017-0401-001

(Land at rear of)