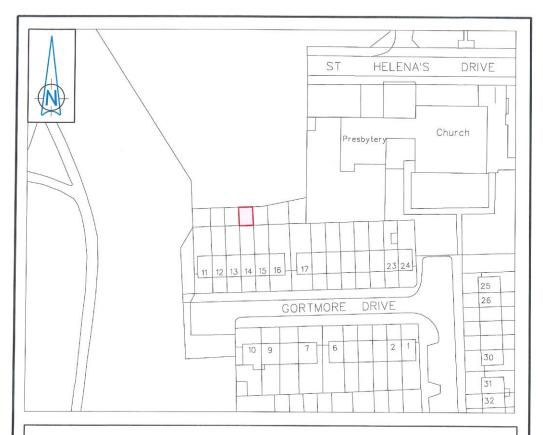

#### MAP FOR DISPOSAL

Dublin City Council to Meave Deegan

Area = 38.5 sgm

Comhairle Cathrach Bhaile Átha Cliath **Dublin City Council** 

### An Roinn Comhshaoil agus Iompair Rannán Suirbhéireachta agus Léarscáilithe

**Environment and Transportation Department** Survey and Mapping Division

| O.S REF            | SCALE                     |
|--------------------|---------------------------|
| 3131-22            | 1:1000                    |
| DATE<br>28.08.2017 | SURVEYED /<br>PRODUCED BY |
| 20.00.2017         | AA                        |

JOHN W. FLANAGAN PhD CEng Eur Ing FIEI FICE **ACTING CITY ENGINEER** 

FOLDER CODE DWG REV INDEX No FILE NO SM-2017-0402-\_0204- C3 - 001 - A.dgn

THIS MAP IS CERTIFIED TO BE COMPUTER GENERATED BY DUBLIN CITY COUNCIL FROM ORDNANCE SURVEY DIGITAL MAPBASE

SURVEY, MAPPING AND RELATED RESEARCH APPROVED

THOMAS CURRAN ACTING MANAGER LAND SURVEYING & MAPPING DUBLIN CITY COUNCIL INDEX No.

SM-2017-0402-001

(Land at rear of)