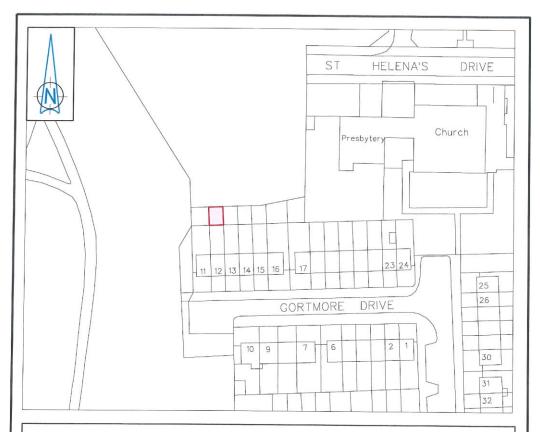

#### MAP FOR DISPOSAL

Dublin City Council to David Perkins & Ann Perkins

Area = 41.1 sqm

Comhairle Cathrach Bhaile Átha Cliath Dublin City Council

## An Roinn Comhshaoil agus Iompair Rannán Suirbhéireachta agus Léarscáilithe

**Environment and Transportation Department** Survey and Mapping Division

| O.S REF    | SCALE       |  |
|------------|-------------|--|
| 3131-22    | 1:1000      |  |
| DATE       | SURVEYED /  |  |
| 28.08.2017 | PRODUCED BY |  |

JOHN W. FLANAGAN PhD CEng Eur Ing FIEI FICE **ACTING CITY ENGINEER** 

FOLDER CODE DWG REV SM-2017-0400-\_0204- C3 - 001 - A.dgn FILE NO

THIS MAP IS CERTIFIED TO BE COMPUTER GENERATED BY UBLIN CITY COUNCIL FROM ORDNANCE SURVEY DIGITAL MAPBASE

SURVEY, MAPPING AND RELATED RESEARCH APPROVED

THOMAS CURRAN ACTING MANAGER LAND SURVEYING & MAPPING DUBLIN CITY COUNCIL INDEX No.

SM-2017-0400-001

(Land at rear of)