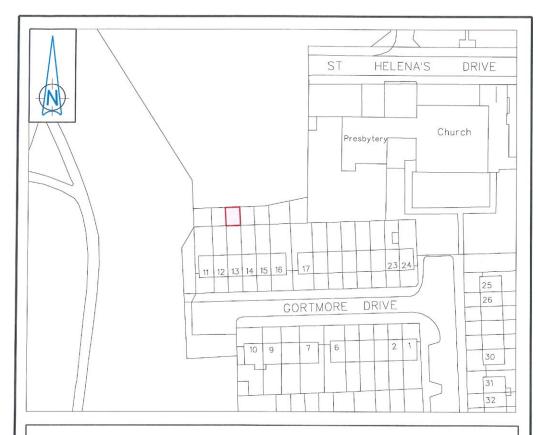

### **MAP FOR DISPOSAL**

Dublin City Council to Thomas Fitzpatrick

Area = 36.3 sqm

Comhairle Cathrach Bhaile Átha Cliath Dublin City Council

### An Roinn Comhshaoil agus Iompair Rannán Suirbhéireachta agus Léarscáilithe

Environment and Transportation Department Survey and Mapping Division

| O.S REF    | SCALE                     |
|------------|---------------------------|
| 3131-22    | 1:1000                    |
| DATE       | SURVEYED /<br>PRODUCED BY |
| 28.08.2017 | AA                        |

JOHN W. FLANAGAN
PhD CEng Eur Ing FIEI FICE
ACTING CITY ENGINEER

| INDEX No | FOLDER | CODE | DWG | REV FILE NO SM-2017-0401-\_0204- C3 - 001 - A.dgn

THIS MAP IS CERTIFIED TO BE COMPUTER GENERATED BY DUBLIN CITY COUNCIL FROM ORDNANCE SURVEY DIGITAL MAPBAS SURVEY, MAPPING AND RELATED RESEARCH APPROVED

THOMAS CURRAN
ACTING MANAGER LAND SURVEYING & MAPPING
DUBLIN CITY COUNCIL

INDEX No.

SM-2017-0401-001

(Land at rear of)