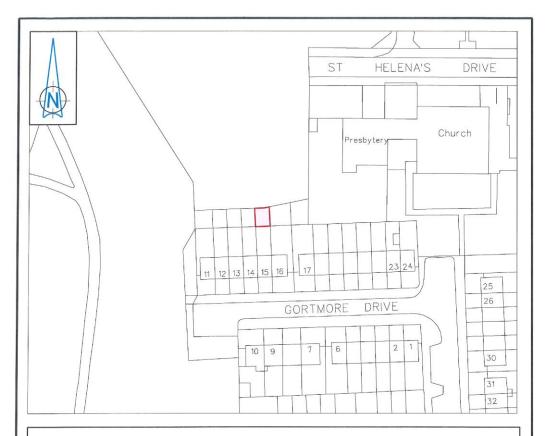

#### MAP FOR DISPOSAL

Dublin City Council to Elizabeth Kearney

Area = 48.7 sqm

Comhairle Cathrach Bhaile Átha Cliath Dublin City Council

## An Roinn Comhshaoil agus Iompair Rannán Suirbhéireachta agus Léarscáilithe

Environment and Transportation Department Survey and Mapping Division

| O.S REF            | SCALE                           |
|--------------------|---------------------------------|
| 3131-22            | 1:1000                          |
| DATE<br>28.08.2017 | SURVEYED /<br>PRODUCED BY<br>AA |

JOHN W. FLANAGAN
PhD CEng Eur Ing FIEI FICE
ACTING CITY ENGINEER

THIS MAP IS CERTIFIED TO BE COMPUTER GENERATED BY DUBLIN GITY COUNCIL FROM ORDNANCE SURVEY DIGITAL MAPBASE SURVEY, MAPPING AND RELATED RESEARCH APPROVED

APPROVED \_\_\_\_

THOMAS CURRAN
ACTING MANAGER LAND SURVEYING & MAPPING
DUBLIN CITY COUNCIL

INDEX No.

SM-2017-0399-001

(Land at rear of)