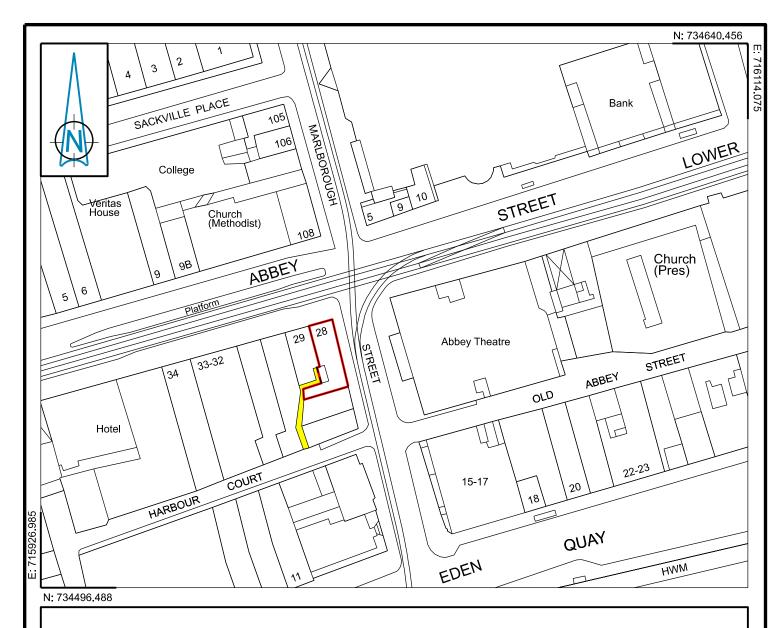

ABBEY STREET LWR No. 28 & MARLBOROUGH STREET No. 109

Dublin City Council to Robert & Michael McCarthy

Disposal of Council's Interest

NOTE: Right of Way over area coloured yellow

Comhairle Cathrach Bhaile Átha Cliath Dublin City Council An Roinn Comhshaoil agus Iompair Rannán Suirbhéireachta agus Léarscáilithe