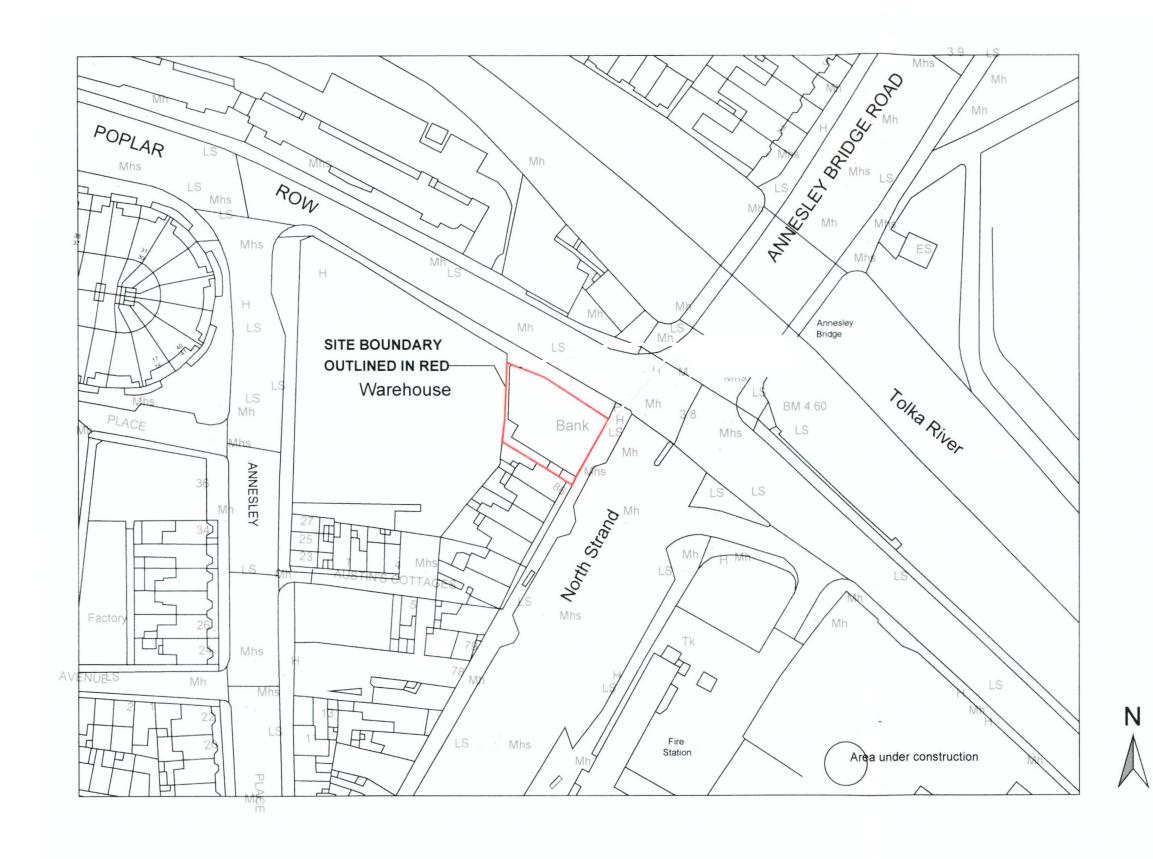

## COMPLIANCE

| JOB                          |                         | DATE        |  |
|------------------------------|-------------------------|-------------|--|
| Mixed Use Development        |                         | FEB 2021    |  |
| At Poplar Row, North Strand, |                         |             |  |
| Dublin 3                     |                         |             |  |
| CLIENT                       |                         | DRN<br>SK   |  |
| Kavco Carpentry a            | nd Construction Limited |             |  |
| Unit 3, Suite 6, Nor         | th Street,              |             |  |
| Swords, Co. Dublin           |                         | SCALE       |  |
| DRAWING TITLE                |                         | 1/1000 @ A3 |  |
| Compliance Condit            | tion 13                 |             |  |
| Naming & Numbering Proposal  |                         | CHECKED     |  |
| Urban Place Map              |                         | PM          |  |
| JOB NUMBER                   | DRAWING NUMBER          | REVISION    |  |

1.1.001

1

COMPLIANCE CONDITION 13: NAMING & NUMBERING PROPOSAL URBAN PLACE MAP

Scale 1:1000 @ A3