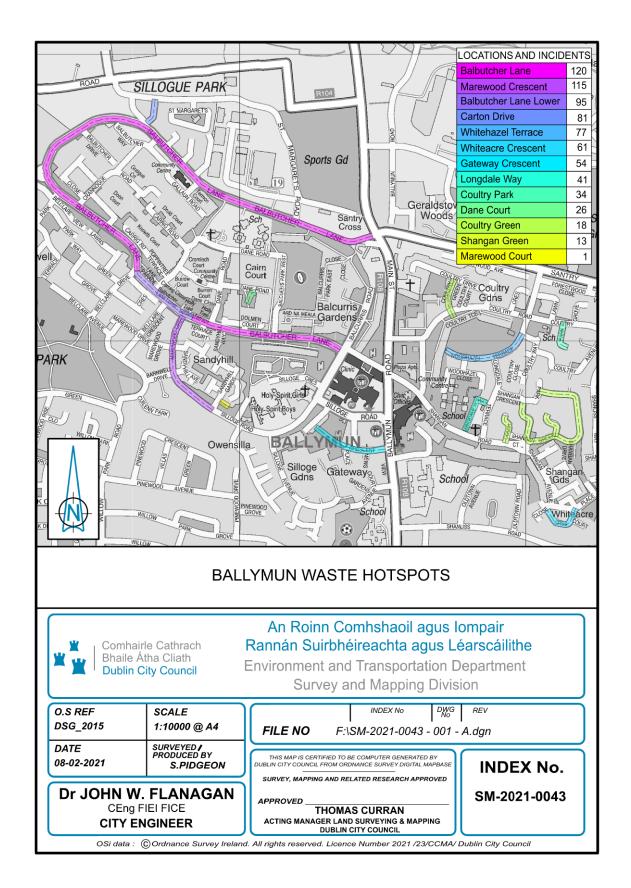

#### **IBAL Report**

On foot of the latest IBAL report the Public Domain Team reflected on the comments about Ballymun along with the Tidy Towns Committee and Better Ballymun Group and agreed that the findings of the survey are a snapshot in time and not reflective of the overall picture of the work done by DCC, Tidy Towns and Environmental Groups in 2020. The pandemic and the restrictions that it brought to volunteerism has impacted massively on the ability to organise Community Clean ups etc. The results of the survey are not comparable with the results for the previous two surveys where Ballymun improved significantly in both. The survey took place over the Christmas period. The lack of services in the area for the week prior to the survey would indicate the cause for the issues highlighted but not the current norm for the area. In response to the survey the Public Domain Team has collated our own statistics from our CRM reports and have highlighted the areas where dumping continues to be a problem in the Ballymun area. We have discussed tackling the issues highlighted from our own research, and note the IBAL Report. This year we will be working in a collaborative way with both Community Development and Housing in the Ballymun Area to target the areas that have the highest instances of litter/illegal dumping (see map below).