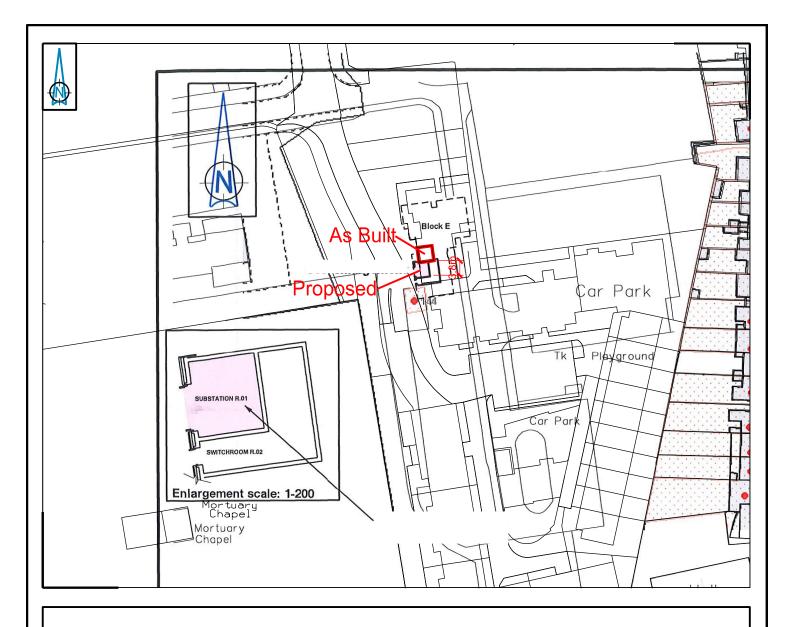

The legal formalities have not yet been completed and the Survey and Mapping Division has now advised that the substation was built as shown outlined in red on map index number SM-2020-0348-001, approximately 3.8 metres north to as shown coloured red on original map index number SM-2012-152.

Accordingly, it is proposed to vary Report No. 156/2020 assented to by the City Council at its meeting on 14<sup>th</sup> May 2012 insofar as it relates to the correct location of the substation and to complete this disposal with the location shown outlined in red on map index number SM-2020-0348-001.

## Thornton Heights, St. Michael's Estate Dublin City Council to E.S.B.

Map for Information Purposes Only

Comhairle Cathrach Bhaile Átha Cliath **Dublin City Council** 