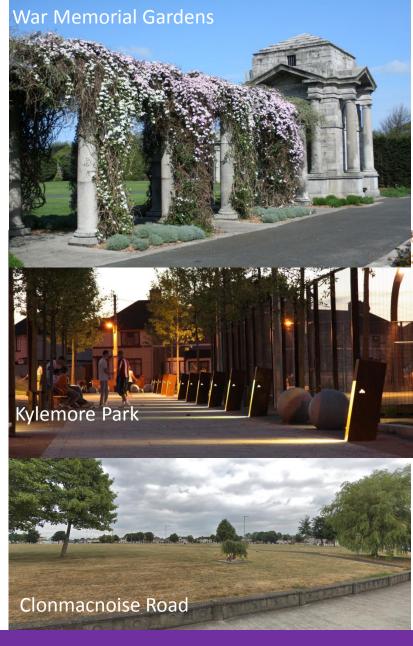

### Flagship

(War Memorial Gardens OPW)

### Community Grade 1

(e.g. Kylemore Park & Markievicz Park )

#### Community Grade 2

(e.g. Clonmacnoise Circle)

Greenways

Other