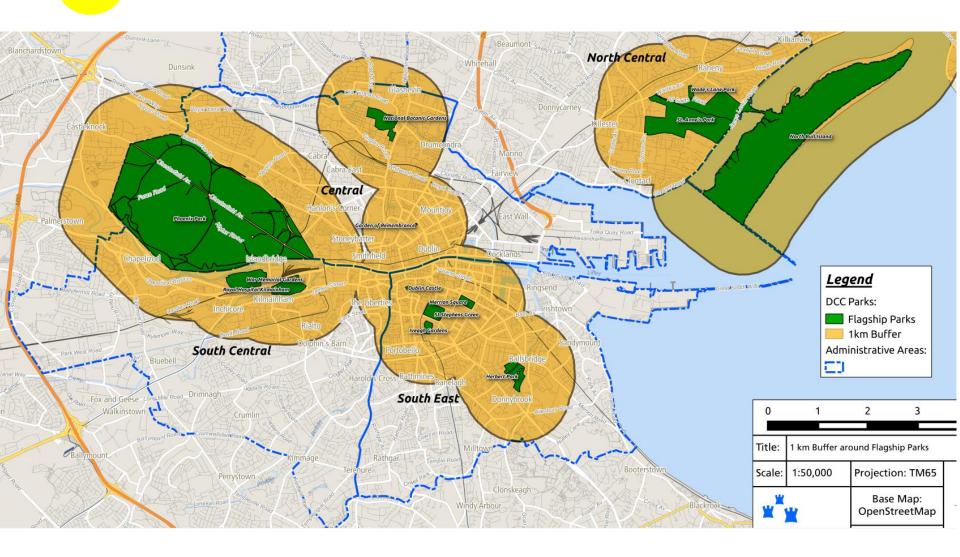

|
| Population                  | 554554     | 72982   | 131445        | 119886     | 109065        | 121176              |
| Flagship (m²/pers.)         | 23.55      | 0.24    | 38.48         | 60.61      | 3.71          | 2 58                |
| CG1 (m²/pers.)              | 5.02       | 1.04    | 5.73          | 6.77       | 4.44          | 5 44                |
| CG2 (m²/pers.)              | 7.90       | 0.56    | 9.91          | 10.99      | 11.61         | 3 75                |
| Total (m²/pers.)            | 36.47      | 1.84    | 54.11         | 78.36      | 19.76         | 11.76               |
|                             |            |         |               |            |               |                     |

10.7%

-19.76m₂/ person

# Parks –Access to flagship parks



## Parks –Access to community grade parks











Arrivals & Departures

**Inner & Outer City Landscape** 

**W**aterways





Summary of policy

Short, medium and long-term actions



6 Implementation

**Dublin City Parks Strategy** 2019-2022

### Parks –South Central Area Actions

- To prepare management plans for designated Community Grade 1 Parks
- Green Flag designations to Markievicz Park
- To undertake a study into access and the provision of new parks between the canals.
- Upgrading Grade 2 parks to Grade 1 Ballyfermot Civic Centre & Cherry Orchard Park
- St Teresa's gardens- provision of new parks and playing field –under planning
- LeFanu Park- construction of new skatepark underway
- Bridgefoot Street Park- commencing
- Bicycle parking provision at all inner-city parks
- In