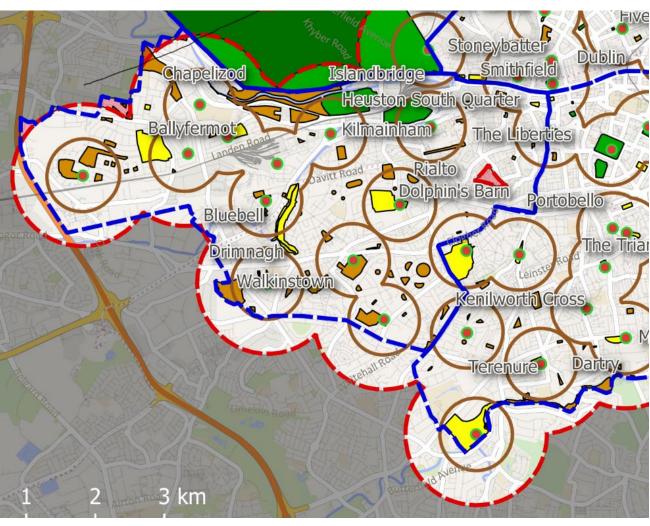

### Parks –Quantity South Central Area

| Α                           | В          | С       | D             | E          | F             | G                   |
|-----------------------------|------------|---------|---------------|------------|---------------|---------------------|
| Park Typology<br>Area (ha)  | Total Area | Central | North Central | North West | South Central | South East          |
| Flagship                    | 1305.79    | 1.73    | 505.77        | 726.62     | 40.43         | 31.24               |
| CG1                         | 278.31     | 7.56    | 75.33         | 81.12      | 48.44         | 65.86               |
| CG2                         | 438.13     | 4.12    | 130.21        | 131.73     | 126.64        | 45.43               |
| Total Park Area             | 2022.23    | 13.41   | 711.31        | 939.47     | 215.51        | 142.53              |
| Total Land Area             | 11764      | 960     | 3294          | 3196       | 2003          | 2311                |
|                             |            |         |               |            |               |                     |
| Park Typology<br>% Area     | Total DCC  | Central | North Central | North West | South Central | South East          |
| Flagship                    | 11.10      | 0.18    | 15.35         | 22.74      | 2.02          | 1 35                |
| CG1                         | 2.37       | 0.79    | 2.29          | 2.54       | 2.42          | 2 85                |
| CG2                         | 3.72       | 0.43    | 3.95          | 4.12       | 6.32          | 1 97                |
| Total                       | 17.19      | 1.40    | 21.59         | 29.40      | 10.76         | 6 <mark>.</mark> 17 |
| Population<br>(Census 2016) | Total DCC  | Central | North Central | North West | South Central | South East          |
| Population                  | 554554     | 72982   | 131445        | 119886     | 109065        | 121176              |
| Flagship (m²/pers.)         | 23.55      | 0.24    | 38.48         | 60.61      | 3.71          | 2 58                |
| CG1 (m²/pers.)              | 5.02       | 1.04    | 5.73          | 6.77       | 4.44          | 5 44                |
| CG2 (m²/pers.)              | 7.90       | 0.56    | 9.91          | 10.99      | 11.61         | 3 75                |
| Total (m²/pers.)            | 36.47      | 1.84    | 54.11         | 78.36      | 19.76         | 11.76               |
|                             |            |         |               |            |               |                     |

### Parks –South Central Area Actions

- To prepare management plans for designated Community Grade 1 Parks
- Green Flag designations to Markievicz Park
- To undertake a study into access and the provision of new parks between the canals.
- Upgrading Grade 2 parks to Grade 1 Ballyfermot Civic Centre & Cherry Orchard Park
- St Teresa's gardens- provision of new parks and playing field –under planning
- LeFanu Park- construction of new skatepark underway
- Bridgefoot Street Park- commencing
- Bicycle parking provision at all inner-city parks
- Inner-City greening plans-Liberties Greening Strategy
- Civic Decoration Plan for city centre