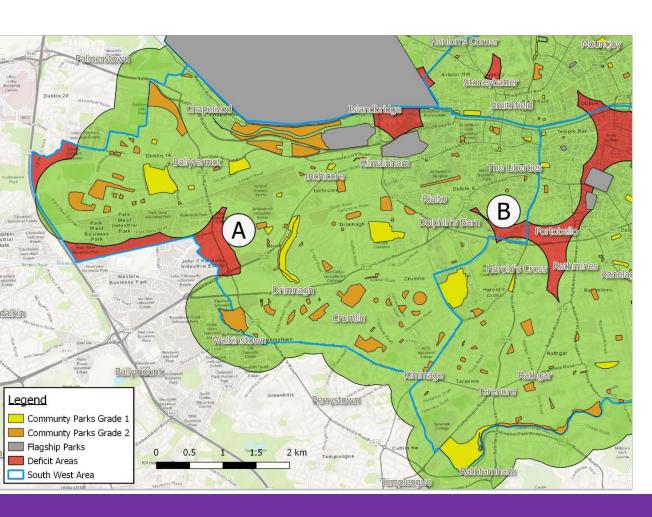

## Parks –Access to community grade parks

Arrivals & Departures

**Inner & Outer City Landscape** 

**W**aterways

Summary of policy

Short, medium and long-term actions

6 Implementation

**Dublin City Parks Strategy** 2019-2022

### Parks –South Central Area Actions

- To prepare management plans for designated Community Grade 1 Parks
- Green Flag designations to Markievicz Park
- To undertake a study into access and the provision of new parks between the canals.
- Upgrading Grade 2 parks to Grade 1 Ballyfermot Civic Centre & Cherry Orchard Park
- St Teresa's gardens- provision of new parks and playing field –under planning
- LeFanu Park- construction of new skatepark underway
- Bridgefoot Street Park- commencing
- Bicycle parking provision at all inner-city parks
- Inner-City greening plans-Liberties Greening Strategy
- Civic Decoration Plan for city centre