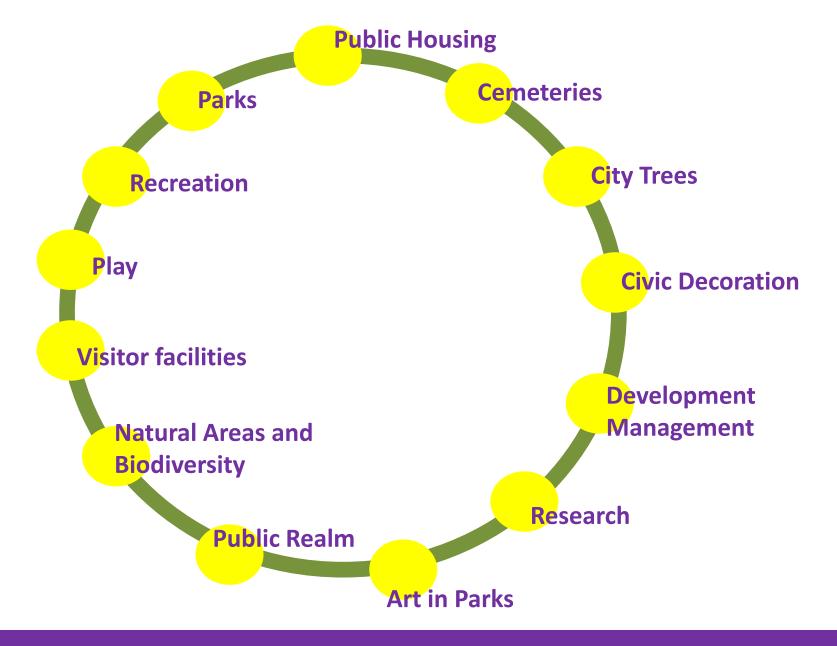

Evolution

Policy context

Value

International trends

City comparison

2 Parks and Landscapes in Perspective

**Dublin City Parks Strategy** 2019-2022

Volunteering Volunteering