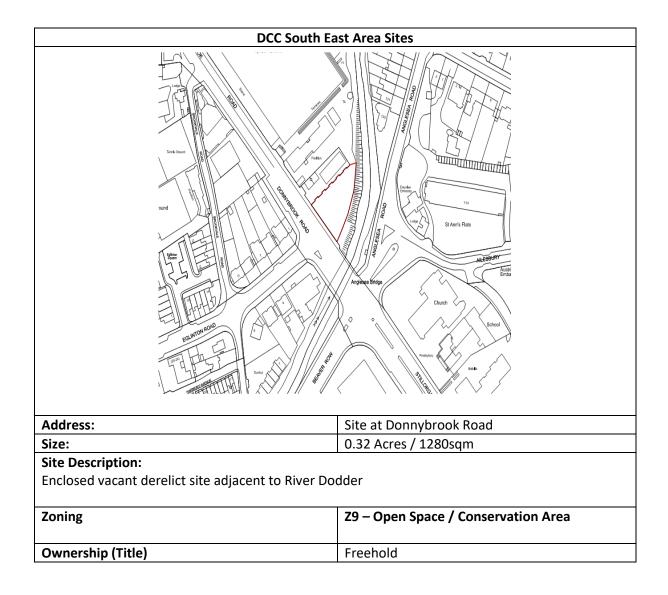

Ongoing legal issues and CPO under consideration.

Potential social housing site, possibly affected by route of proposed metrolink.

| [                                                                                                                                                                 | DCC South East Area Sites |  |  |
|-------------------------------------------------------------------------------------------------------------------------------------------------------------------|---------------------------|--|--|
| WOOD QUAY<br>s Castle<br>EXCHANCE STREET LOWER<br>T 2 Hall Smock Alley Theare<br>Bhrd Quay (ARS)<br>20 ESSES STREET WEST<br>0 0 0 0 0 0 0 0 0 0 0 0 0 0 0 0 0 0 0 |                           |  |  |
| Address:                                                                                                                                                          | Fishamble Street          |  |  |
| Size:                                                                                                                                                             | 127sqm 0.03 Acre          |  |  |
| Site Description:   Vacant site between 2 buildings   Zoning Z1- To protect, provide and improve residential                                                      |                           |  |  |
| Our probin (Title)                                                                                                                                                | amenity<br>Freehold       |  |  |
| Ownership (Title)                                                                                                                                                 | Freehold                  |  |  |
| Comments/Constraints/other relevant information                                                                                                                   |                           |  |  |