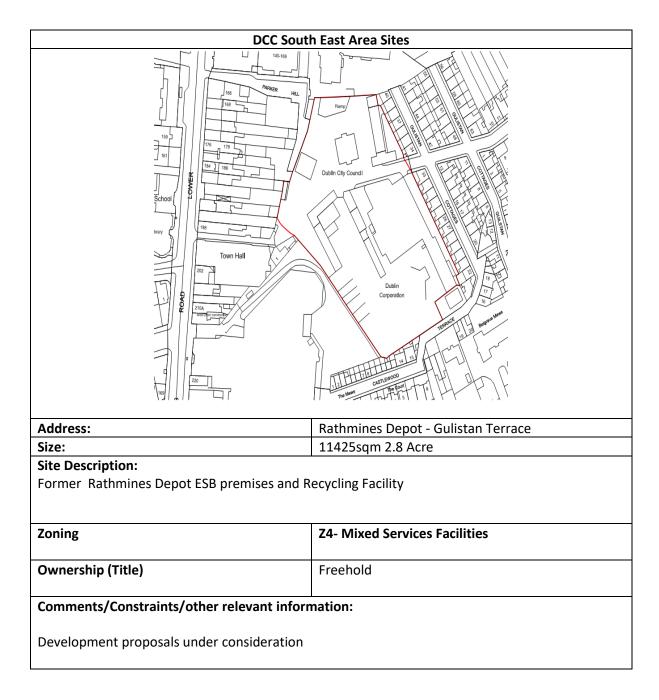

|                         |  |







Ongoing legal issues and CPO under consideration.



Potential social housing site, possibly affected by route of proposed metrolink.







| [                                                                                                                                                                 | DCC South East Area Sites |  |  |
|-------------------------------------------------------------------------------------------------------------------------------------------------------------------|---------------------------|--|--|
| WOOD QUAY<br>s Castle<br>EXCHANCE STREET LOWER<br>T 2 Hall Smock Alley Theare<br>Bhrd Quay (ARS)<br>20 ESSES STREET WEST<br>0 0 0 0 0 0 0 0 0 0 0 0 0 0 0 0 0 0 0 |                           |  |  |
| Address:                                                                                                                                                          | Fishamble Street          |  |