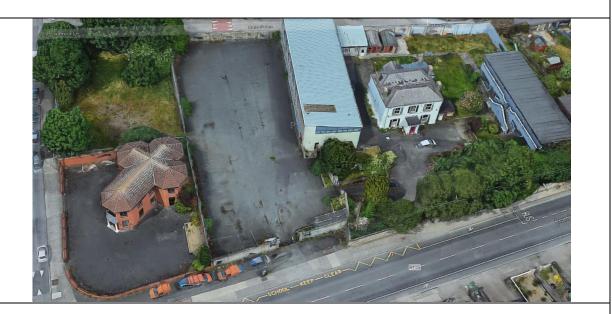

| Freehold                  |  |  |
| Comments/Constraints/other relevant information                                                                                                                   |                           |  |  |

City Architects project did not proceed. Future potential use under consideration.











Site restricted by LUAS line and adjoining privately owned laneway. Consideration being given to incorporating it into adjoining open space. Remains of 200 year old stable on site may inhibit other development potential.





Proposal by SE Area Office for Mens Shed.





| Ownership (Title) | Freehold |
|-------------------|----------|
|                   |          |

Acquired for Housing & Residential Services in 2018





| Zoning                                                                 | Z1 - Residential                  |  |
|------------------------------------------------------------------------|-----------------------------------|--|
| Ownership (Title)                                                      | Freehold                          |  |
| Comments/Constraints/other relevant information:                       |                                   |  |
| Acquired for Housing & Residential Services in 2018                    |                                   |  |
|                                                                        |                                   |  |
| DCC South East Area Sites                                              |                                   |