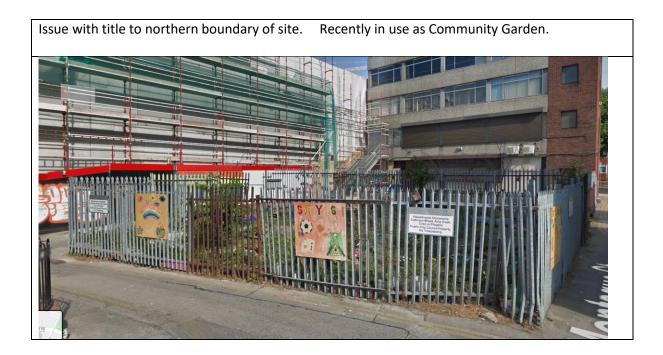

improve residential                                                      |                           |  |  |
| Our probin (Title)                                                                                                                                                | amenity<br>Freehold       |  |  |
| Ownership (Title)                                                                                                                                                 | Freehold                  |  |  |
| Comments/Constraints/other relevant information                                                                                                                   |                           |  |  |

City Architects project did not proceed. Future potential use under consideration.











Site restricted by LUAS line and adjoining privately owned laneway. Consideration being given to incorporating it into adjoining open space. Remains of 200 year old stable on site may inhibit other development potential.





Proposal by SE Area Office for Mens Shed.





| Ownership (Title) | Freehold |
|-------------------|----------|
|                   |          |

Acquired for Housing & Residential Services in 2018





| Zoning                                                                 | Z1 - Residential                  |  |
|------------------------------------------------------------------------|-----------------------------------|--|
| Ownership (Title)                                                      | Freehold                          |  |
| Comments/Constraints/o