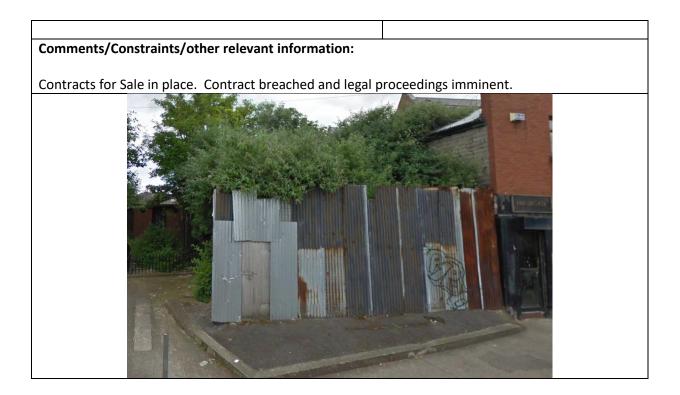

Ongoing legal issues and CPO under consideration.

Potential social housing site, possibly affected by route of proposed metrolink.

| [                                                                                                                                                                 | DCC South East Area Sites |  |  |
|-------------------------------------------------------------------------------------------------------------------------------------------------------------------|---------------------------|--|--|
| WOOD QUAY<br>s Castle<br>EXCHANCE STREET LOWER<br>T 2 Hall Smock Alley Theare<br>Bhrd Quay (ARS)<br>20 ESSES STREET WEST<br>0 0 0 0 0 0 0 0 0 0 0 0 0 0 0 0 0 0 0 |                           |  |  |
| Address:                                                                                                                                                          | Fishamble Street          |  |  |
| Size:                                                                                                                                                             | 127sqm 0.03 Acre          |  |  |
| Site Description:   Vacant site between 2 buildings   Zoning Z1- To protect, provide and improve residential                                                      |                           |  |  |
| Our probin (Title)                                                                                                                                                | amenity<br>Freehold       |  |  |
| Ownership (Title)                                                                                                                                                 | Freehold                  |  |  |
| Comments/Constraints/other relevant information                                                                                                                   |                           |  |  |