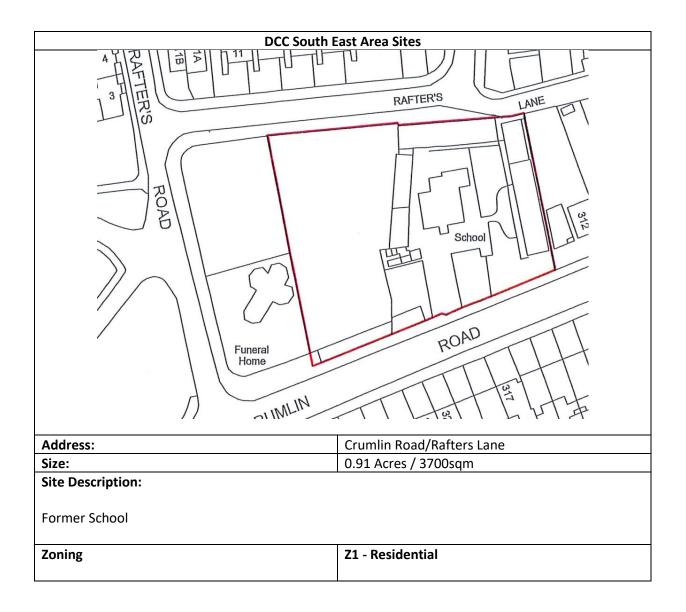

Ongoing legal issues and CPO under consideration.

Potential social housing site, possibly affected by route of proposed metrolink.

| [                                                                                                                                                                 | DCC South East Area Sites |  |  |
|-------------------------------------------------------------------------------------------------------------------------------------------------------------------|---------------------------|--|--|
| WOOD QUAY<br>s Castle<br>EXCHANCE STREET LOWER<br>T 2 Hall Smock Alley Theare<br>Bhrd Quay (ARS)<br>20 ESSES STREET WEST<br>0 0 0 0 0 0 0 0 0 0 0 0 0 0 0 0 0 0 0 |                           |  |  |
| Address:                                                                                                                                                          | Fishamble Street          |  |  |
| Size:                                                                                                                                                             | 127sqm 0.03 Acre          |  |  |
| Site Description:   Vacant site between 2 buildings   Zoning Z1- To protect, provide and improve residential                                                      |                           |  |  |
| Our probin (Title)                                                                                                                                                | amenity<br>Freehold       |  |  |
| Ownership (Title)                                                                                                                                                 | Freehold                  |  |  |
| Comments/Constraints/other relevant information                                                                                                                   |                           |  |  |