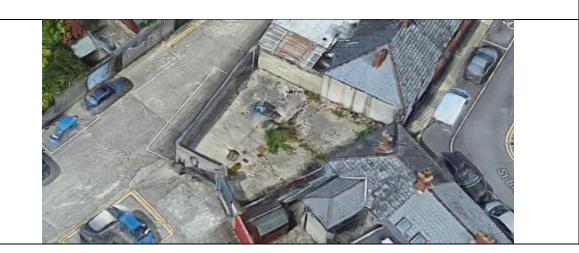

Ongoing legal issues and CPO under consideration.

Potential social housing site, possibly affected by route of proposed metrolink.

| [                                                                                                                                                                 | DCC South East Area Sites |  |  |
|-------------------------------------------------------------------------------------------------------------------------------------------------------------------|---------------------------|--|--|
| WOOD QUAY<br>s Castle<br>EXCHANCE STREET LOWER<br>T 2 Hall Smock Alley Theare<br>Bhrd Quay (ARS)<br>20 ESSES STREET WEST<br>0 0 0 0 0 0 0 0 0 0 0 0 0 0 0 0 0 0 0 |                           |  |  |
| Address:                                                                                                                                                          | Fishamble Street          |  |  |
| Size:                                                                                                                                                             | 127sqm 0.03 Acre          |  |  |
| Site Description:   Vacant site between 2 buildings   Zoning Z1- To protect, provide and improve residential                                                      |                           |  |  |
| Our probin (Title)                                                                                                                                                | amenity<br>Freehold       |  |  |
| Ownership (Title)                                                                                                                                                 | Freehold                  |  |  |
| Comments/Constraints/other relevant information                                                                                                                   |                           |  |  |