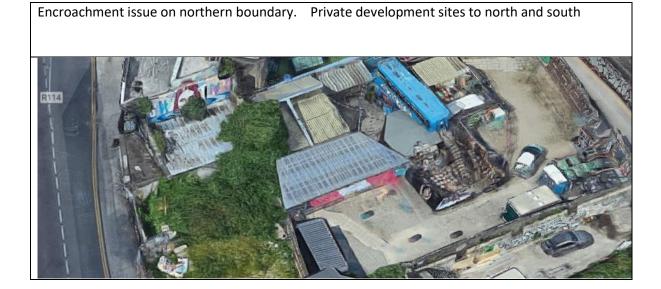

Ongoing legal issues and CPO under consideration.

Potential social housing site, possibly affected by route of proposed metrolink.

| [                                                                                                                                                                 | DCC South East Area Sites |  |  |
|-------------------------------------------------------------------------------------------------------------------------------------------------------------------|---------------------------|--|--|
| WOOD QUAY<br>s Castle<br>EXCHANCE STREET LOWER<br>T 2 Hall Smock Alley Theare<br>Bhrd Quay (ARS)<br>20 ESSES STREET WEST<br>0 0 0 0 0 0 0 0 0 0 0 0 0 0 0 0 0 0 0 |                           |  |  |
| Address:                                                                                                                                                          | Fishamble Street          |  |  |
| Size:                                                                                                                                                             | 127sqm 0.03 Acre          |  |  |
| Site Description:   Vacant site between 2 buildings   Zoning Z1- To protect, provide and improve residential                                                      |                           |  |  |
| Our probin (Title)                                                                                                                                                | amenity<br>Freehold       |  |  |
| Ownership (Title)                                                                                                                                                 | Freehold                  |  |  |
| Comments/Constraints/other relevant information                                                                                                                   |                           |  |  |