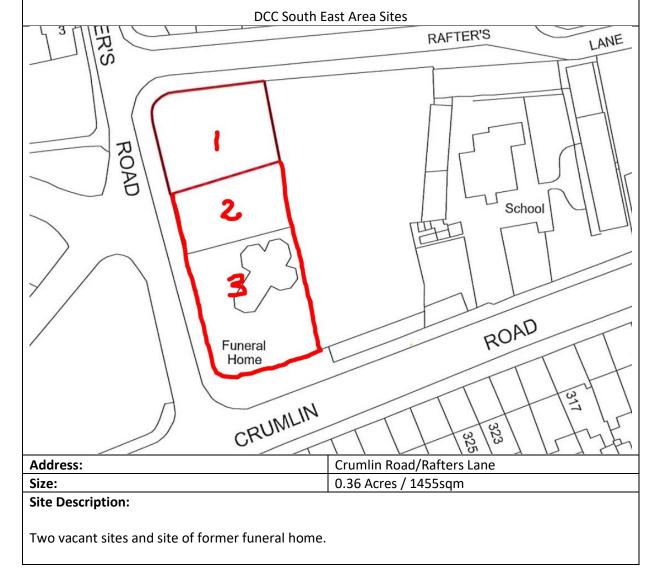

Attached please find details of land and sites considered to have development potential.

I now attach details of such sites and lands located in the South East Area.

Paul Clegg Executive Manager

| DCC South East Area Sites                                                                                                                                                                                                                                                                                                                                                                                                                                                                                                                                                                                                                                                                                                                                                                                                                                                                                                                                                                                                                                                                                                                                                                                                                                                                                                                                                                                                                                                                                                                                                                                                                                                                                                                                                                                                                                                                                                                                                                                                                                                                                                                                                                                                                                                                                                                                                                                                                                                          |                         |  |
|------------------------------------------------------------------------------------------------------------------------------------------------------------------------------------------------------------------------------------------------------------------------------------------------------------------------------------------------------------------------------------------------------------------------------------------------------------------------------------------------------------------------------------------------------------------------------------------------------------------------------------------------------------------------------------------------------------------------------------------------------------------------------------------------------------------------------------------------------------------------------------------------------------------------------------------------------------------------------------------------------------------------------------------------------------------------------------------------------------------------------------------------------------------------------------------------------------------------------------------------------------------------------------------------------------------------------------------------------------------------------------------------------------------------------------------------------------------------------------------------------------------------------------------------------------------------------------------------------------------------------------------------------------------------------------------------------------------------------------------------------------------------------------------------------------------------------------------------------------------------------------------------------------------------------------------------------------------------------------------------------------------------------------------------------------------------------------------------------------------------------------------------------------------------------------------------------------------------------------------------------------------------------------------------------------------------------------------------------------------------------------------------------------------------------------------------------------------------------------|-------------------------|--|
| Proversion<br>Proversion<br>Proversion<br>Proversion<br>Proversion<br>Proversion<br>Proversion<br>Proversion<br>Proversion<br>Proversion<br>Proversion<br>Proversion<br>Proversion<br>Proversion<br>Proversion<br>Proversion<br>Proversion<br>Proversion<br>Proversion<br>Proversion<br>Proversion<br>Proversion<br>Proversion<br>Proversion<br>Proversion<br>Proversion<br>Proversion<br>Proversion<br>Proversion<br>Proversion<br>Proversion<br>Proversion<br>Proversion<br>Proversion<br>Proversion<br>Proversion<br>Proversion<br>Proversion<br>Proversion<br>Proversion<br>Proversion<br>Proversion<br>Proversion<br>Proversion<br>Proversion<br>Proversion<br>Proversion<br>Proversion<br>Proversion<br>Proversion<br>Proversion<br>Proversion<br>Proversion<br>Proversion<br>Proversion<br>Proversion<br>Proversion<br>Proversion<br>Proversion<br>Proversion<br>Proversion<br>Proversion<br>Proversion<br>Proversion<br>Proversion<br>Proversion<br>Proversion<br>Proversion<br>Proversion<br>Proversion<br>Proversion<br>Proversion<br>Proversion<br>Proversion<br>Proversion<br>Proversion<br>Proversion<br>Proversion<br>Proversion<br>Proversion<br>Proversion<br>Proversion<br>Proversion<br>Proversion<br>Proversion<br>Proversion<br>Proversion<br>Proversion<br>Proversion<br>Proversion<br>Proversion<br>Proversion<br>Proversion<br>Proversion<br>Proversion<br>Proversion<br>Proversion<br>Proversion<br>Proversion<br>Proversion<br>Proversion<br>Proversion<br>Proversion<br>Proversion<br>Proversion<br>Proversion<br>Proversion<br>Proversion<br>Proversion<br>Proversion<br>Proversion<br>Proversion<br>Proversion<br>Proversion<br>Proversion<br>Proversion<br>Proversion<br>Proversion<br>Proversion<br>Proversion<br>Proversion<br>Proversion<br>Proversion<br>Proversion<br>Proversion<br>Proversion<br>Proversion<br>Proversion<br>Proversion<br>Proversion<br>Proversion<br>Proversion<br>Proversion<br>Proversion<br>Proversion<br>Proversion<br>Proversion<br>Proversion<br>Proversion<br>Proversion<br>Proversion<br>Proversion<br>Proversion<br>Proversion<br>Proversion<br>Proversion<br>Proversion<br>Proversion<br>Proversion<br>Proversion<br>Proversion<br>Proversion<br>Proversion<br>Proversion<br>Proversion<br>Proversion<br>Proversion<br>Proversion<br>Proversion<br>Proversion<br>Proversion<br>Proversion<br>Proversion<br>Proversion<br>Proversion<br>Proversion<br>Proversion<br>Proversion<br>Proversion<br>Proversion<br>Prover |                         |  |
| Address:                                                                                                                                                                                                                                                                                                                                                                                                                                                                                                                                                                                                                                                                                                                                                                                                                                                                                                                                                                                                                                                                                                                                                                                                                                                                                                                                                                                                                                                                                                                                                                                                                                                                                                                                                                                                                                                                                                                                                                                                                                                                                                                                                                                                                                                                                                                                                                                                                                                                           | Site at Clonskeagh Road |  |
| Size:                                                                                                                                                                                                                                                                                                                                                                                                                                                                                                                                                                                                                                                                                                                                                                                                                                                                                                                                                                                                                                                                                                                                                                                                                                                                                                                                                                                                                                                                                                                                                                                                                                                                                                                                                                                                                                                                                                                                                                                                                                                                                                                                                                                                                                                                                                                                                                                                                                                                              | 0.38 Acres / 1525sqm    |  |
| Site Description:   Site currently used as a Pay and Display Car Park   Zoning Z9 – Open Space                                                                                                                                                                                                                                                                                                                                                                                                                                                                                                                                                                                                                                                                                                                                                                                                                                                                                                                                                                                                                                                                                                                                                                                                                                                                                                                                                                                                                                                                                                                                                                                                                                                                                                                                                                                                                                                                                                                                                                                                                                                                                                                                                                                                                                                                                                                                                                                     |                         |  |
| Ownership (Title)                                                                                                                                                                                                                                                                                                                                                                                                                                                                                                                                                                                                                                                                                                                                                                                                                                                                                                                                                                                                                                                                                                                                                                                                                                                                                                                                                                                                                                                                                                                                                                                                                                                                                                                                                                                                                                                                                                                                                                                                                                                                                                                                                                                                                                                                                                                                                                                                                                                                  | Freehold                |  |
| Comments/Constraints/other relevant information:                                                                                                                                                                                                                                                                                                                                                                                                                                                                                                                                                                                                                                                                                                                                                                                                                                                                                                                                                                                                                                                                                                                                                                                                                                                                                                                                                                                                                                                                                                                                                                                                                                                                                                                                                                                                                                                                                                                                                                                                                                                                                                                                                                                                                                                                                                                                                                                                                                   |                         |  |
| Provides parking for users of Dodder walkway.                                                                                                                                                                                                                                                                                                                                                                                                                                                                                                                                                                                                                                                                                                                                                                                                                                                                                                                                                                                                                                                                                                                                                                                                                                                                                                                                                                                                                                                                                                                                                                                                                                                                                                                                                                                                                                                                                                                                                                                                                                                                                                                                                                                                                                                                                                                                                                                                                                      |                         |  |