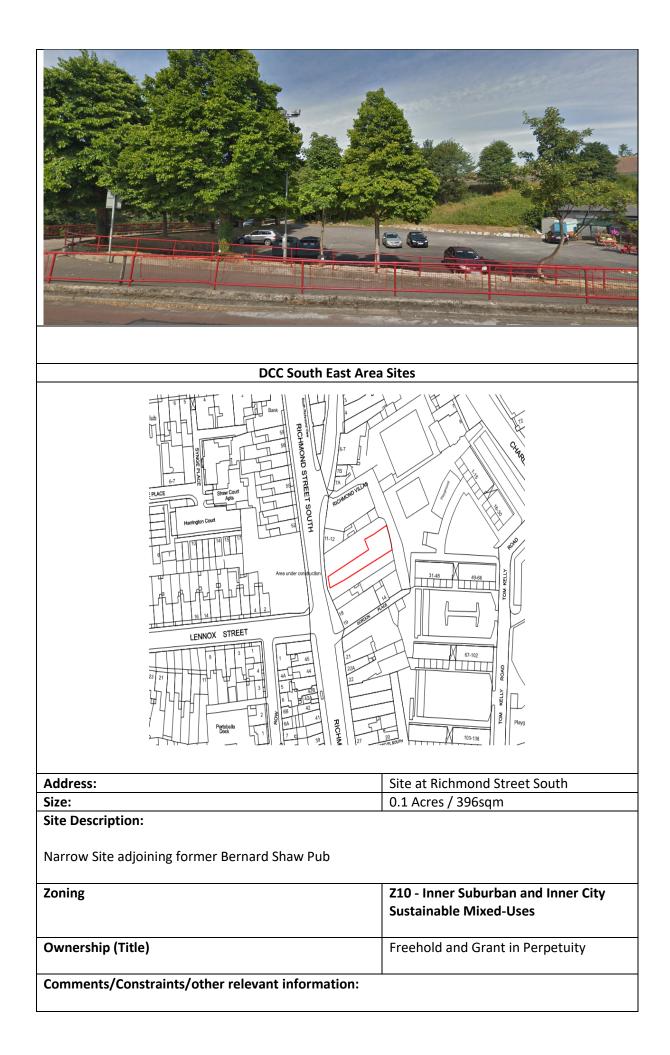

|                         |  |







Ongoing legal issues and CPO under consideration.



Potential social housing site, possibly affected by route of proposed metrolink.







| [                                                                                                                                                                 | DCC South East Area Sites |  |  |
|-------------------------------------------------------------------------------------------------------------------------------------------------------------------|---------------------------|--|--|
| WOOD QUAY<br>s Castle<br>EXCHANCE STREET LOWER<br>T 2 Hall Smock Alley Theare<br>Bhrd Quay (ARS)<br>20 ESSES STREET WEST<br>0 0 0 0 0 0 0 0 0 0 0 0 0 0 0 0 0 0 0 |                           |  |  |
| Address: