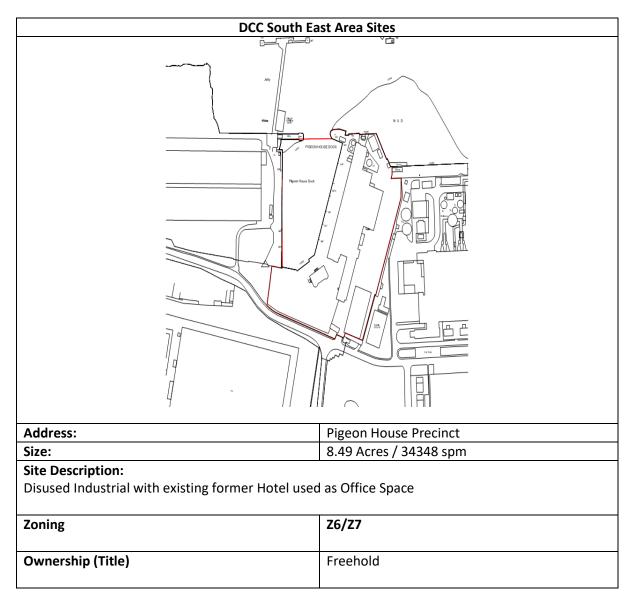

CIRCULAR                                                               | ROAD                              |  |
| Address:                                                               | 52/52A Clanbrassil Street Lower   |  |
| Size:                                                                  | 0.02 Acres / 100 sq m             |  |
| Site Description:                                                      |                                   |  |
| Long term vacant site                                                  |                                   |  |
| Zoning                                                                 | Z10 – Inner City Mixed Use        |  |
| Ownership (Title)                                                      | Freehold                          |  |





Property advertised for Sale – Expressions of Interest from Five Parties

Second Stage Disposal Brief under preparation.