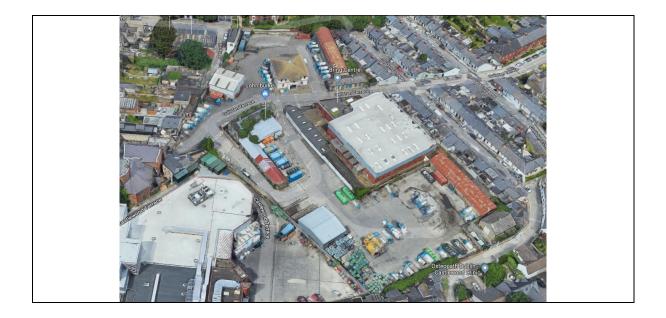

|                         |  |







Ongoing legal issues and CPO under consideration.



Potential social housing site, possibly affected by route of proposed metrolink.







| [                                                                                                                                                                 | DCC South East Area Sites |  |  |
|-------------------------------------------------------------------------------------------------------------------------------------------------------------------|---------------------------|--|--|
| WOOD QUAY<br>s Castle<br>EXCHANCE STREET LOWER<br>T 2 Hall Smock Alley Theare<br>Bhrd Quay (ARS)<br>20 ESSES STREET WEST<br>0 0 0 0 0 0 0 0 0 0 0 0 0 0 0 0 0 0 0 |                           |  |  |
| Address:                                                                                                                                                          | Fishamble Street          |  |