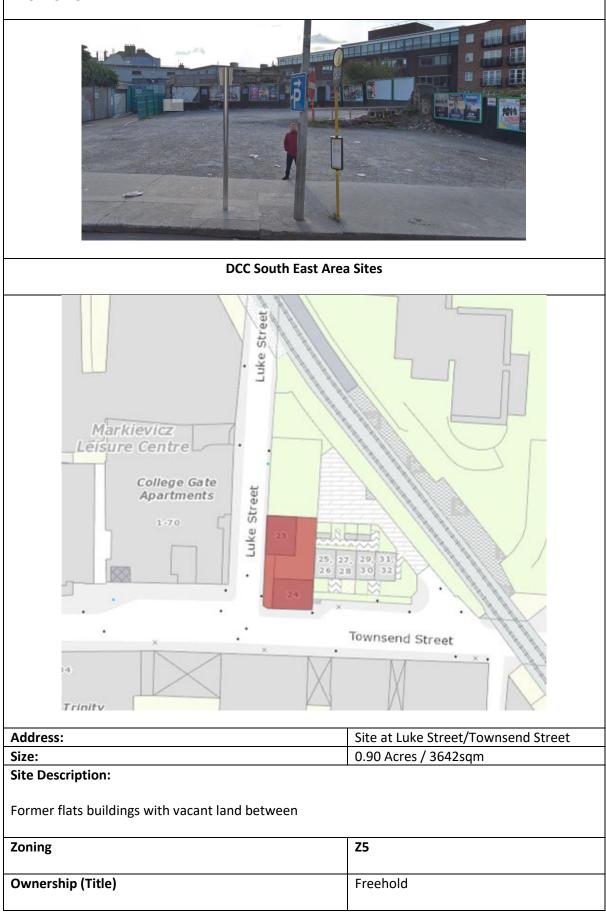

|                         |  |







Ongoing legal issues and CPO under consideration.



Potential social housing site, possibly affected by route of proposed metrolink.







| [                                                                                                                                                                 | DCC South East Area Sites |  |  |
|-------------------------------------------------------------------------------------------------------------------------------------------------------------------|---------------------------|--|--|
| WOOD QUAY<br>s Castle<br>EXCHANCE STREET LOWER<br>T 2 Hall Smock Alley Theare<br>Bhrd Quay (ARS)<br>20 ESSES STREET WEST<br>0 0 0 0 0 0 0 0 0 0 0 0 0 0 0 0 0 0 0 |                           |  |  |
| Address: