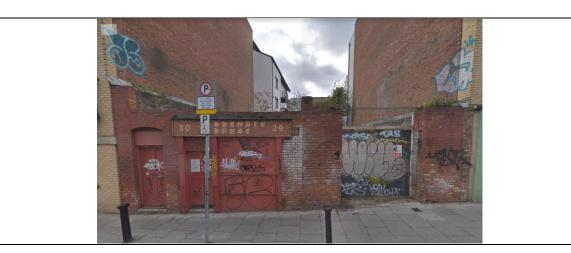

e and improve residential                                                      |                           |  |  |
| Our probin (Title)                                                                                                                                                | amenity<br>Freehold       |  |  |
| Ownership (Title)                                                                                                                                                 | Freehold                  |  |  |
| Comments/Constraints/other relevant information                                                                                                                   |                           |  |  |

City Architects project did not proceed. Future potential use under consideration.











Site restricted by LUAS line and adjoining privately owned laneway. Consideration being given to incorporating it into adjoining open space. Remains of 200 year old stable on site may inhibit other development potential.





Proposal by SE Area Office for Mens Shed.





| Ownership (Title) | Freehold |
|-------------------|----------|
|                   |          |

Acquired for Housing & Residential Services in 2018





| Zoning                                                                 | Z1 - Residential                  |  |
|------------------------------------------------------------------------|-----------------------------------|--|
| Ownership (Title)                                                      | Freehold                          |  |
| Comments/Constra