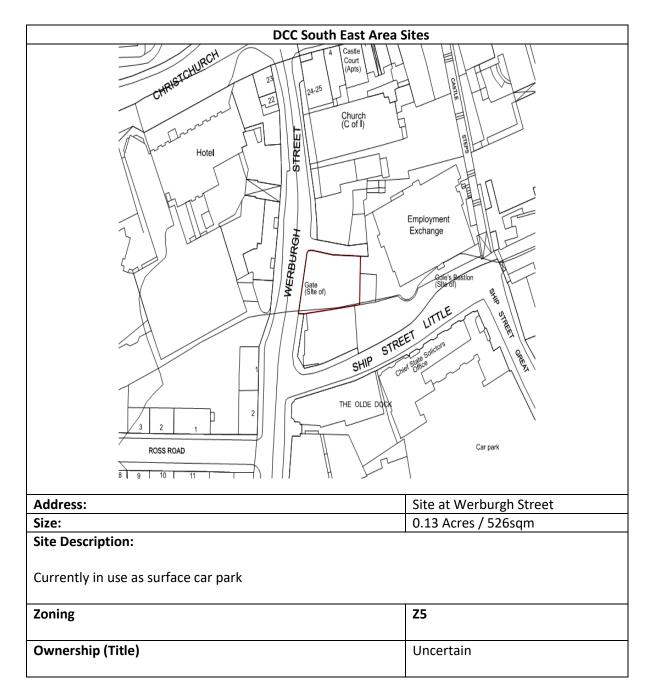

|                         |  |







Ongoing legal issues and CPO under consideration.



Potential social housing site, possibly affected by route of proposed metrolink.







| [                                                                                                                                                                 | DCC South East Area Sites |  |  |
|-------------------------------------------------------------------------------------------------------------------------------------------------------------------|---------------------------|--|--|
| WOOD QUAY<br>s Castle<br>EXCHANCE STREET LOWER<br>T 2 Hall Smock Alley Theare<br>Bhrd Quay (ARS)<br>20 ESSES STREET WEST<br>0 0 0 0 0 0 0 0 0 0 0 0 0 0 0 0 0 0 0 |                           |  |  |
| Address: