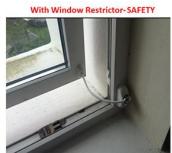

#### **STRUCTURAL**

WHERE A WINDOW HAS AN OPENING SECTION THROUGH WHICH A
PERSON MAY FALL AND THE BOTTOM OF THE OPENING SECTION IS
MORE THAN 1400MM ABOVE EXTERNAL GROUND LEVEL, SUITABLE
Without Window Restrictor-DANGER With Window Restrictor-SAFETY

SAFETY RESTRICTORS SHALL BE FITTED.

WHERE NECESSARY, ADEQUATE PROVISION SHALL BE MADE TO PREVENT HARBOURAGE OR INGRESS OF PESTS OR VERMIN