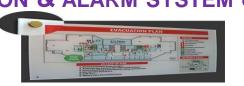

CONTAIN A SUITABLE FIRE DETECTION & ALARM SYSTEM & AN

**EMERGENCY EVACUATION PLAN** 

➤ A SUITABLE FIRE DETECTION & ALARM SYSTEM SHALL BE PROVIDED IN COMMON AREAS WITHIN A MULTI-UNIT BUILDING